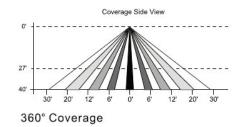

er









#### **Product Performance Standard**

| Power Supply   | 120-277Vac 50/60Hz           | Dim control output | 0-10V 25mA                  |
|----------------|------------------------------|--------------------|-----------------------------|
| Detection Area | 360°                         | Mounting Height    | Max 40ft                    |
| Remote Range   | 50ft, no backlight           | Time Setting       | 10 sec to 60 min adjustable |
| Light Control  | 10-2000Lux adjustable        | Humidity           | Max.95%RH                   |
| Temperature    | -40°F to 167°F(-40°C - 75°C) |                    |                             |
|                |                              |                    |                             |

#### **Dimensions**



### Coverage

L3





### **Ordering Guide**

Exmple: BL-PIR/DIP-W-EX

Fixture Type

**BL-PIR-INT** 

Description

Wet Location, PIR Motion Sensor, Internal Install, DIP Switch 0-10V, 120-277Vac





# **BL-PIR SERIES** Internal PIR Motion Sensor

# Fixture Type:

Project Name:

Location:

Date:

## Wiring Diagram