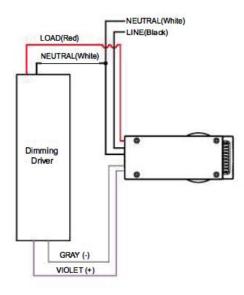

| Mounting Height    | Max 40ft                    |
| Remote Range   | 50ft, no backlight           | Time Setting       | 10 sec to 60 min adjustable |
| Light Control  | 10-2000Lux adjustable        | Humidity           | Max.95%RH                   |
| Temperature    | -40°F to 167°F(-40°C - 75°C) |                    |                             |
|                |                              |                    |                             |

#### **Dimensions**



### Coverage

L3





### **Ordering Guide**

Exmple: BL-PIR/DIP-W-EX

Fixture Type

**BL-PIR-INT** 

Description

Wet Location, PIR Motion Sensor, Internal Install, DIP Switch 0-10V, 120-277Vac





# **BL-PIR SERIES** Internal PIR Motion Sensor

# Fixture Type:

Project Name:

Location:

Date:

## Wiring Diagram