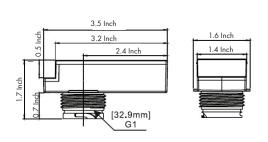

or wireless controller









#### **Product Performance Standard**

| Power Supply   | 120-277Vac 50/60Hz           | Dim control output | 0-10V 25mA                  |
|----------------|------------------------------|--------------------|-----------------------------|
| Detection Area | 360°                         | Mounting Height    | Max 40ft                    |
| Remote Range   | 50ft, no backlight           | Time Setting       | 10 sec to 60 min adjustable |
| Light Control  | 10-2000Lux adjustable        | Humidity           | Max.95%RH                   |
| Temperature    | -40°F to 167°F(-40°C - 75°C) |                    |                             |
|                |                              |                    |                             |

#### **Dimensions**



### Coverage

L3





### **Ordering Guide**

Exmple: BL-PIR/DIP-W-EX

Fixture Type

**BL-PIR-INT** 

Description

Wet Location, PIR Motion Sensor, Internal Install, DIP Switch 0-10V, 120-277Vac





# **BL-PIR SERIES** Internal PIR Motion Sensor

# Fixture Type:

Project Name:

Location:

Date:

## Wiring Diagram