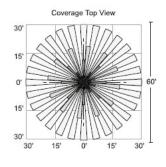

#### **Product Performance Standard**

| Power Supply   | 120-277Vac 50/60Hz           | Dim control output | 0-10V 25mA                  |
|----------------|------------------------------|--------------------|-----------------------------|
| Detection Area | 360°                         | Mounting Height    | Max 40ft                    |
| Remote Range   | 50ft, no backlight           | Time Setting       | 10 sec to 60 min adjustable |
| Light Control  | 10-2000Lux adjustable        | Humidity           | Max.95%RH                   |
| Temperature    | -40°F to 167°F(-40°C - 75°C) |                    |                             |
|                |                              |                    |                             |

#### **Dimensions**



### Coverage

L3





### **Ordering Guide**

Exmple: BL-PIR/DIP-W-EX

Fixture Type

**BL-PIR-INT** 

Description

Wet Location, PIR Motion Sensor, Internal Install, DIP Switch 0-10V, 120-277Vac





# **BL-PIR SERIES** Internal PIR Motion Sensor

# Fixture Type:

Project Name:

Location:

Date:

## Wiring Diagram