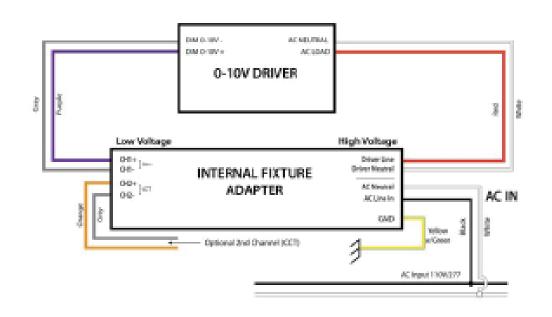

he IFA.

# Application

The IFA is Avi-On most versatile individual fixture controller. It works with any 1-10V dimming driver

The IFA is any easy solution for almost any indoor commercial lighting project including office, manufacturing, warehouse, schools, gymnasiums, common area, UV-C lighting control, and outdoor area lights, floods, garage, parking lot and more.

### Ordering Guide

| Part Number | Voltage  | Channel | Relay  |
|-------------|----------|---------|--------|
|             |          |         |        |
| AVI-IFAC-5A | 120-277V | Single  | 5 Armp |

### Fixture Type:

Project Name:

Location:

Date:











AVI-IFAC-5A AVI-ON Contorl

| Fixture | Type: |
|---------|-------|
|         |       |

Project Name:

Location:

Date:

#### Dimension



#### Wiring Diagram