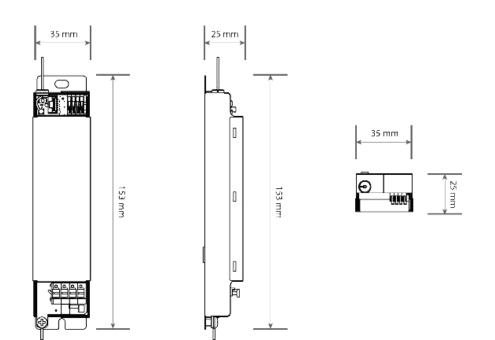

powered directly from the IFA.

# Application

The IFA is Avi-On most versatile individual fixture controller. It works with any 1-10V dimming driver

The IFA is any easy solution for almost any indoor commercial lighting project including office, manufacturing, warehouse, schools, gymnasiums, common area, UV-C lighting control, and outdoor area lights, floods, garage, parking lot and more.

### Ordering Guide

| Part Number | Voltage  | Channel | Relay  |
|-------------|----------|---------|--------|
|             |          |         |        |
| AVI-IFAC-5A | 120-277V | Single  | 5 Armp |

### Fixture Type:

Project Name:

Location:

Date:











AVI-IFAC-5A AVI-ON Contorl

| Fixture | Type: |
|---------|-------|
|         |       |

Project Name:

Location:

Date:

#### Dimension



#### Wiring Diagram