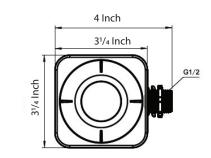

# **BL-PIR SERIES** External PIR Motion Sensor

#### Features

Provides line voltage On/Off switching and
0-10VDC dimming control
Works with ballasts or LED drivers
High and low modes fully adjustable from 0-10V
Time delay from 10 seconds to 60 minutes
Optional cutoff delay
All control parameters are adjustable by DIP switch or wireless controller

**Product Performance Standard** 

Detection Radius 30ft@40ft height/360°

120-277Vac 50/60Hz

50ft, no backlight

10-2000Lux adjustable

-40°F to 167°F(-40°C - 75°C)



## Project Name:

**Fixture Type:** 

Location:

Date:

#### Dimensions



#### Coverage

#### L2 Lens

High Bay 360°





#### **Ordering Guide**

**Power Supply** 

**Remote Range** 

**Light Control** 

Temperature

## Example : BL-PIR/DIP-EX

**Dim control output** 

**Mounting Height** 

**Time Setting** 

Humidity

Fixture Type

#### Description

0-10V 25mA

Max 40ft

10 sec to 60 min adjustable

Max.95%RH

PIR Motion Sensor, External Install, DIP Switch 0-10V, 1 120-277Vac

BL-PIR/DIP-EX





# Fixture Type:

Project Name:

Location:

Date:

## Wiring Diagram