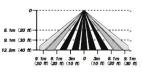

#### Coverage

#### L2 Lens

High Bay 360°

**Product Performance Standard** 

Detection Radius 30ft@40ft height/360°

120-277Vac 50/60Hz

50ft, no backlight

10-2000Lux adjustable

-40°F to 167°F(-40°C - 75°C)