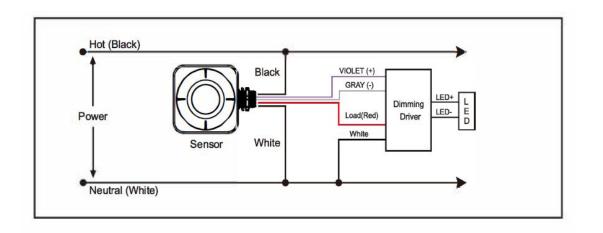

rs are adjustable by DIP switch or wireless controller

**Product Performance Standard** 

Detection Radius 30ft@40ft height/360°

120-277Vac 50/60Hz

50ft, no backlight

10-2000Lux adjustable

-40°F to 167°F(-40°C - 75°C)



## Project Name:

**Fixture Type:** 

Location:

Date:

#### Dimensions



#### Coverage

#### L2 Lens

High Bay 360°





#### **Ordering Guide**

**Power Supply** 

**Remote Range** 

**Light Control** 

Temperature

## Example : BL-PIR/DIP-EX

**Dim control output** 

**Mounting Height** 

**Time Setting** 

Humidity

Fixture Type

#### Description

0-10V 25mA

Max 40ft

10 sec to 60 min adjustable

Max.95%RH

PIR Motion Sensor, External Install, DIP Switch 0-10V, 1 120-277Vac

BL-PIR/DIP-EX





# Fixture Type:

Project Name:

Location:

Date:

## Wiring Diagram