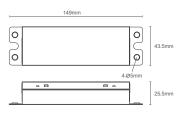

scharge protection
- Connector between emergency kit and battery has the function of polarity reversal protection
- Used with LiFePO4 battery suits for LED fitting with external led driver

#### **Product Performance Standard**

| SKU                   | EMBK8WL-S-INTO1      | Recharge Time     | 12 Hours    |
|-----------------------|----------------------|-------------------|-------------|
| Voltage               | 100-277VAC           | Discharge Time    | 90 Minutes  |
| Battery Pack capacity | LifePO4 9.6V 1500mAH | Lumen Factor      | 100lm/W     |
| Output Power          | 8W                   | Min Ambient Range | <b>o</b> C° |
| Output Current        | 60mA                 | Max Ambient Range | 50 C°       |

### **Fixture Type:**

Project Name:

Location:

Date:

#### Dimension



Emergency driver



## Wiring Diagram



Last Rev 8/5/2021