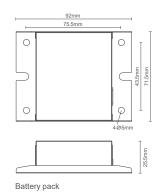

Connector between emergency kit and battery has the function of polarity reversal protection
- Used with LiFePO4 battery suits for LED fitting with external led driver

#### **Product Performance Standard**

| SKU                   | EMBK8WL-S-INTO1      | Recharge Time     | 12 Hours    |
|-----------------------|----------------------|-------------------|-------------|
| Voltage               | 100-277VAC           | Discharge Time    | 90 Minutes  |
| Battery Pack capacity | LifePO4 9.6V 1500mAH | Lumen Factor      | 100lm/W     |
| Output Power          | 8W                   | Min Ambient Range | <b>o</b> C° |
| Output Current        | 60mA                 | Max Ambient Range | 50 C°       |

### **Fixture Type:**

Project Name:

Location:

Date:

#### Dimension



Emergency driver



## Wiring Diagram



Last Rev 8/5/2021