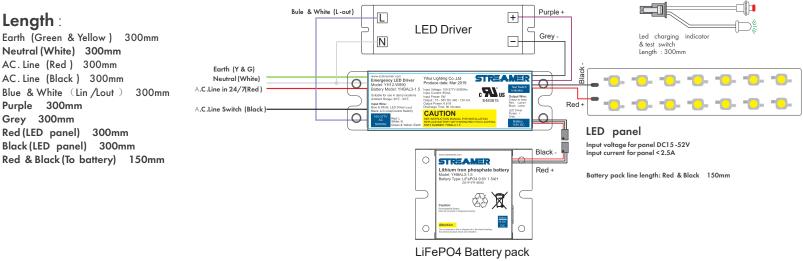

ergency kit and battery has the function of polarity reversal protection
- Used with LiFePO4 battery suits for LED fitting with external led driver

#### **Product Performance Standard**

| SKU                   | EMBK8WL-S-INTO1      | Recharge Time     | 12 Hours    |
|-----------------------|----------------------|-------------------|-------------|
| Voltage               | 100-277VAC           | Discharge Time    | 90 Minutes  |
| Battery Pack capacity | LifePO4 9.6V 1500mAH | Lumen Factor      | 100lm/W     |
| Output Power          | 8W                   | Min Ambient Range | <b>o</b> C° |
| Output Current        | 60mA                 | Max Ambient Range | 50 C°       |

### **Fixture Type:**

Project Name:

Location:

Date:

#### Dimension



Emergency driver



## Wiring Diagram



Last Rev 8/5/2021