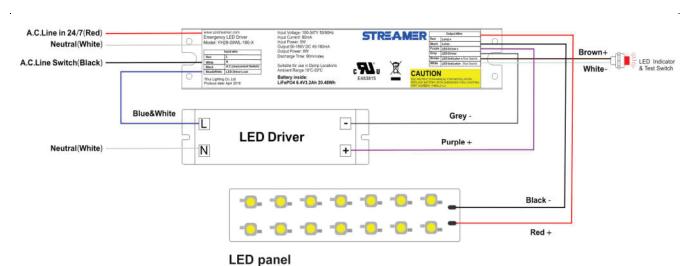

d LED driver
- Deep discharge protection
- Connector between emergency kit and battery has the function of polarity reversal protection
- Used with LiFePO4 battery suits for LED fitting with external led driver





## **Dimension**



#### **Product Performance Standard**

| SKU                   | EMBK8WH-A-INT01      | Recharge Time     | 12 Hours     |
|-----------------------|----------------------|-------------------|--------------|
| Voltage               | 100-277VAC           | Discharge Time    | 90 Minutes   |
| Battery Pack capacity | LifePO4 9.6V 1500mAH | Lumen Factor      | 100lm/W      |
| Output Power          | 8W                   | Min Ambient Range | <b>o</b> C°  |
| Output Current        | 60mA                 | Max Ambient Range | <b>50</b> C° |

### Wiring Diagram



Last Rev 8/5/2021