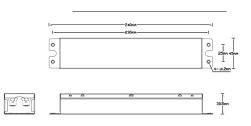

# EMBK Series EMBK8WH-A-INT01

# Fixture Type: Project Name: Location: Date:

#### **Features**

- Use in damp and dry enviroment
- For use on a wide ranges of LED fittings to convert them from standard to emergency fitting
- Additional relay that can control standard LED driver
- Deep discharge protection
- Connector between emergency kit and battery has the function of polarity reversal protection
- Used with LiFePO4 battery suits for LED fitting with external led driver





## **Dimension**



#### **Product Performance Standard**

| SKU                   | EMBK8WH-A-INT01      | Recharge Time     | 12 Hours     |
|-----------------------|----------------------|-------------------|--------------|
| Voltage               | 100-277VAC           | Discharge Time    | 90 Minutes   |
| Battery Pack capacity | LifePO4 9.6V 1500mAH | Lumen Factor      | 100lm/W      |
| Output Power          | 8W                   | Min Ambient Range | <b>o</b> C°  |
| Output Current        | 60mA                 | Max Ambient Range | <b>50</b> C° |

### Wiring Diagram



Last Rev 8/5/2021