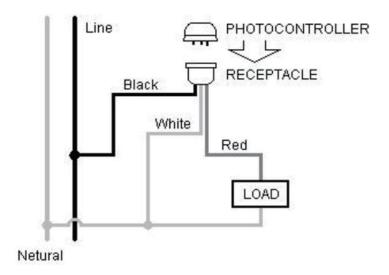

#### **Product Performance Standard**

| Voltage Rating      | 100-277Vac             | Dim control output | 0-10V 25mA |
|---------------------|------------------------|--------------------|------------|
| Rate Frequency      | 50/60 Hz               | Mounting Height    | Max 40ft   |
| Switch Illumination | 10~20Lx on/60~80Lx off | Power Consumption  | 0.7W       |
| Net Weight          | 90g                    | Humidity           | Max.99%RH  |
| Temperature         | -40°F to 167°F(-40°C - | 75°C)              |            |







**Ordering Guide** 

Fixture Type

**ALPC** 

Description

3 PIN twist lock photocell





# Add-on Accessories 3 Pin Photocell

| Fixture Type: |  |
|---------------|--|
| Project Name: |  |
| Location:     |  |
|               |  |

### Wiring Diagram