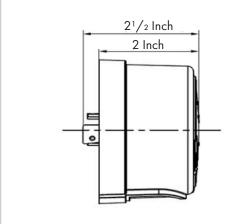

#### **Product Performance Standard**

| Voltage Rating      | 100-277Vac             | Dim control output | 0-10V 25mA |
|---------------------|------------------------|--------------------|------------|
| Rate Frequency      | 50/60 Hz               | Mounting Height    | Max 40ft   |
| Switch Illumination | 10~20Lx on/60~80Lx off | Power Consumption  | 0.7W       |
| Net Weight          | 90g                    | Humidity           | Max.99%RH  |
| Temperature         | -40°F to 167°F(-40°C - | 75°C)              |            |