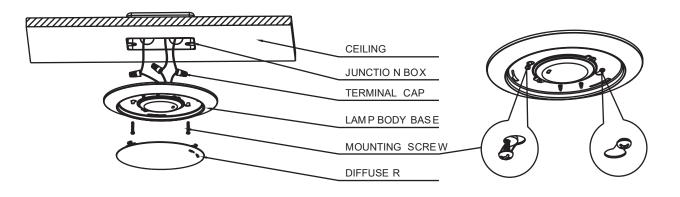

DD4 15W6IN 3CCT

### **Dimensions**





|    | 1000  | 13 77 |
|----|-------|-------|
| L1 | 6"    | 14"   |
| L2 | 0.98" | 0.98" |





## **DD4 Series**3CCT Disk Downlight

| Fixture Type: |  |
|---------------|--|
| Project Name: |  |
| Location:     |  |
| Date:         |  |

### **Product Information**

|         | 300    | 00K             | 40     | 00K             | 50     | 00K             |
|---------|--------|-----------------|--------|-----------------|--------|-----------------|
| WATTAGE | LUMEN  | <b>EFFICACY</b> | LUMEN  | <b>EFFICACY</b> | LUMEN  | <b>EFFICACY</b> |
| 10W     | 670lm  | 67lm/W          | 680lm  | 68lm/W          | 700lm  | 70 lm/W         |
| 15W     | 1005lm | 67lm/W          | 1020lm | 68lm/W          | 1050lm | 70lm/W          |

### **Exploded View**





# **DD4 Series**3CCT Disk Downlight

| Fixture Type: |  |
|---------------|--|
| Project Name: |  |
| Location:     |  |
| Date:         |  |

### **Wiring Diagram**

| Black              | Line    |  |  |
|--------------------|---------|--|--|
| White              | Neutral |  |  |
| Green/Yellow Green | Ground  |  |  |
| "                  |         |  |  |



Scan the QR code or visit www.lironlighting.com/product/DD for the complete luminare installation guide.

| NOTE: |  |  |  |
|-------|--|--|--|
|       |  |  |  |
|       |  |  |  |
|       |  |  |  |
|       |  |  |  |
|       |  |  |  |
|       |  |  |  |
|       |  |  |  |
|       |  |  |  |
|       |  |  |  |
|       |  |  |  |
|       |  |  |  |
|       |  |  |  |
|       |  |  |  |
|       |  |  |  |
|       |  |  |  |
|