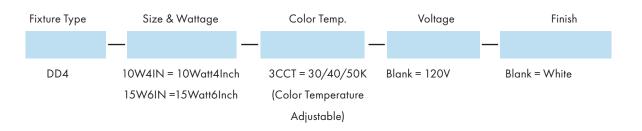

|
|---------------|---------------|----------------------------------|-------------------------------|
| Weight        | 4lb           | Life Span                        | 50,000 Hrs                    |
| Mounting      | Surface mount | Dimmable                         | Traic dimmable                |
| Color Temp    | 3CCT          | Efficacy                         | up to 80 lm/W                 |
| CRI           | 80            | Warranty                         | 5 Years                       |
| Input Voltage | 120V          | Ambient Operation<br>Temperature | -15C° (-4°F)<br>~ 40° (104°F) |

#### **Ordering Guide** Example: DD4 15W6IN 3CCT

### **Dimensions**





|    | 1000  | 13 77 |
|----|-------|-------|
| L1 | 6"    | 14"   |
| L2 | 0.98" | 0.98" |





## **DD4 Series**3CCT Disk Downlight

| Fixture Type: |  |
|---------------|--|
| Project Name: |  |
| Location:     |  |
| Date:         |  |

### **Product Information**

|         | 300    | 00K             | 40     | 00K             | 50     | 00K             |
|---------|--------|-----------------|--------|-----------------|--------|-----------------|
| WATTAGE | LUMEN  | <b>EFFICACY</b> | LUMEN  | <b>EFFICACY</b> | LUMEN  | <b>EFFICACY</b> |
| 10W     | 670lm  | 67lm/W          | 680lm  | 68lm/W          | 700lm  | 70 lm/W         |
| 15W     | 1005lm | 67lm/W          | 1020lm | 68lm/W          | 1050lm | 70lm/W          |

### **Exploded View**





# **DD4 Series**3CCT Disk Downlight

| Fixture Type: |  |
|---------------|--|
| Project Name: |  |
| Location:     |  |
| Date: