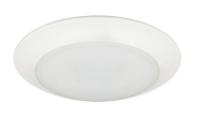

### **DD4 Series**

3CCT Disk Downlight

| Fixture | Type: |
|---------|-------|
|         |       |

**Project Name:** 

**Location:** 

Date:

### **Features**

- 4"/6" LED disk downlight
- Cold rolled steel housing with durable polycarbonate lens
- 3CCT Color temperature selectable 30/40/50K
- Triac dimming
- Easy surface mount installation