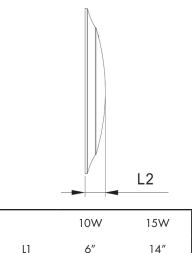

### **Dimensions**

|    | 1000  | 13 77 |
|----|-------|-------|
| L1 | 6"    | 14"   |
| L2 | 0.98" | 0.98" |