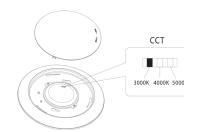

### **Features**

- 4"/6" LED disk downlight
- Cold rolled steel housing with durable polycarbonate lens
- 3CCT Color temperature selectable 30/40/50K
- Triac dimming
- Easy surface mount installation

#### **Product Performance Standard**

| Size          | 4"/6"         | Power Factor                     | 90%                           |
|---------------|---------------|----------------------------------|-------------------------------|
| Weight        | 4lb           | Life Span                        | 50,000 Hrs                    |
| Mounting      | Surface mount | Dimmable                         | Traic dimmable                |
| Color Temp    | 3CCT          | Efficacy                         | up to 80 lm/W                 |
| CRI           | 80            | Warranty                         | 5 Years                       |
| Input Voltage | 120V          | Ambient Operation<br>Temperature | -15C° (-4°F)<br>~ 40° (104°F) |