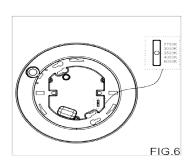

### Installation

For 6 inch barrel

For 5 inch barrel

Connect wires (white to white; black to black, copper wire to copper wire)

Thread the socket adapter into the socket

After installation, clamp and put the spring hoop into the container

Set the CCT switch as you need

DD4- Rev 06-19-2024