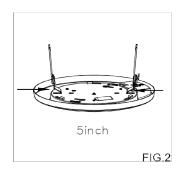

### Installation

For 6 inch barrel

For 5 inch barrel

Connect wires (white to white; black to black, copper wire to copper wire)

Thread the socket adapter into the socket

After installation, clamp and put the spring hoop into the container