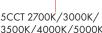

### **Features**

- 6" LED disk downlight
- Diffused polycarbonate lens controls direct glare from the LEDs
- Simple snap in installation for J-box
- Die-cast aluminum construction with a powder coat paint finish
- 15W with 1000 lumen output
- Selectable color temperature 5CCT :

#### 2700/3000/3500/4000/5000K

- Integrated PIR motion sensor and adjustable timer function

1min/5min/10min

- Suitable for wet location

٩