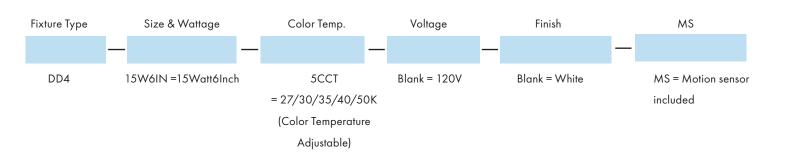

6"                     | Power Factor                     | 90%                           |
|---------------|------------------------|----------------------------------|-------------------------------|
| Weight        | 2lb                    | Life Span                        | 50,000 Hrs                    |
| Mounting      | Surface mount/retrofit | Dimmable                         | Non dimmable                  |
| Color Temp    | 5CCT                   | Efficacy                         | up to 67 lm/W                 |
| CRI           | 80                     | Warranty                         | 5 Years                       |
| Input Voltage | 120V                   | Ambient Operation<br>Temperature | -15C° (-4°F)<br>~ 40° (104°F) |

**Ordering Guide** Example: DD4-15W6IN5CCTMS



DD4- Rev 06-19-2024



# **DD4 Series**

LED 5CCT 6" Disk Downlight with Motion Sensor

| Fixture Type: |  |  |
|---------------|--|--|
| Project Name: |  |  |
| Location:     |  |  |
| Date:         |  |  |

## **Product Information**

|         |         | 5000K    |
|---------|---------|----------|
| WATTAGE | LUMEN   | EFFICACY |
| 15W     | 1000 lm | 67 lm/W  |

### Installation

For 6 inch barrel



For 5 inch barrel



Connect wires (white to white; black to black, copper wire to copper wire)



Thread the socket adapter into the socket



After installation, clamp and put the spring hoop into the container



Set the CCT switch as you need



DD4- Rev 06-19-2024