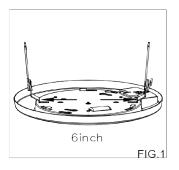

### Installation

For 6 inch barrel

For 5 inch barrel

Connect wires (white to white; black to black, copper wire to copper wire)

Thread the socket adapter into the socket

After installation, clamp and put the spring hoop into the container