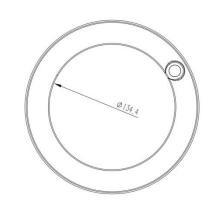

## **DD4 Series**

LED 5CCT 6" Disk Downlight with Motion Sensor

# **Fixture Type: Project Name:**

**Location:** 

Date:

### **Features**

- 6" LED disk downlight
- Diffused polycarbonate lens controls direct glare from the LEDs
- Simple snap in installation for J-box
- Die-cast aluminum construction with a powder coat paint finish
- 15W with 1000 lumen output
- Selectable color temperature 5CCT :

#### 2700/3000/3500/4000/5000K

- Integrated PIR motion sensor and adjustable timer function

1min/5min/10min

- Suitable for wet location





٩

















# **Dimensions**





## **Product Performance Standard**

| Size          | 6"                     | Power Factor                     | 90%                           |
|---------------|------------------------|----------------------------------|-------------------------------|
| Weight        | 2lb                    | Life Span                        | 50,000 Hrs                    |
| Mounting      | Surface mount/retrofit | Dimmable                         | Non dimmable                  |
| Color Temp    | 5CCT                   | Efficacy                         | up to 67 lm/W                 |
| CRI           | 80                     | Warranty                         | 5 Years                       |
| Input Voltage | 120V                   | Ambient Operation<br>Temperature | -15C° (-4°F)<br>~ 40°