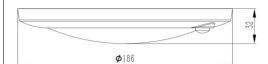

## **DD4 Series**

LED 5CCT 6" Disk Downlight with Motion Sensor

# **Fixture Type: Project Name:**

**Location:** 

Date:

### **Features**

- 6" LED disk downlight
- Diffused polycarbonate lens controls direct glare from the LEDs
- Simple snap in installation for J-box
- Die-cast aluminum construction with a powder coat paint finish
- 15W with 1000 lumen output
- Selectable color temperature 5CCT :

#### 2700/3000/3500/4000/5000K

- Integrated PIR motion sensor and adjustable timer function

1min/5min/10min

- Suitable for wet location





٩

















# **Dimensions**





## **Product Performance Standard**

| Size          | 6"                     | Power Factor                     | 90%                           |
|---------------|------------------------|----------------------------------|-------------------------------|
| Weight        | 2lb                    | Life Span                        | 50,000 Hrs                    |
| Mounting      | Surface mount/retrofit | Dimmable                         | Non dimmable                  |
| Color Temp    | 5CCT                   | Efficacy                         | up to 67 lm/W                 |
| CRI           | 80                     | Warranty                         | 5 Years                       |
| Input Voltage | 120V                   | Ambient Operation<br>Temperature | -15C° (-4°F)<br>~ 40° (