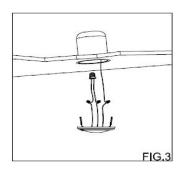

### Installation

For 6 inch barrel

For 5 inch barrel

Connect wires (white to white; black to black, copper wire to copper wire)

Thread the socket adapter into the socket

After installation, clamp and put the spring hoop into the container