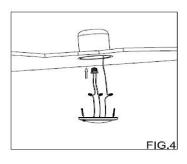

### Installation

For 6 inch barrel

For 5 inch barrel

Connect wires (white to white; black to black, copper wire to copper wire)

Thread the socket adapter into the socket

After installation, clamp and put the spring hoop into the container