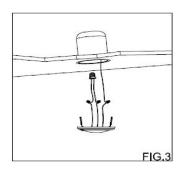

#### Installation

For 6 inch barrel

For 5 inch barrel

Connect wires (white to white; black to black, copper wire to copper wire)

Thread the socket adapter into the socket

After installation, clamp and put the spring hoop into the container