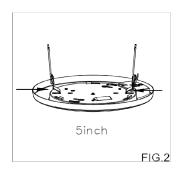

#### Installation

For 6 inch barrel

For 5 inch barrel

Connect wires (white to white; black to black, copper wire to copper wire)

Thread the socket adapter into the socket

After installation, clamp and put the spring hoop into the container