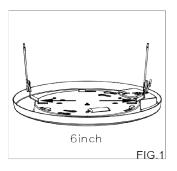

#### Installation

For 6 inch barrel

For 5 inch barrel

Connect wires (white to white; black to black, copper wire to copper wire)

Thread the socket adapter into the socket

After installation, clamp and put the spring hoop into the container