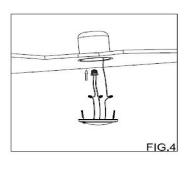

#### Installation

For 6 inch barrel

For 5 inch barrel

Connect wires (white to white; black to black, copper wire to copper wire)

Thread the socket adapter into the socket

After installation, clamp and put the spring hoop into the container