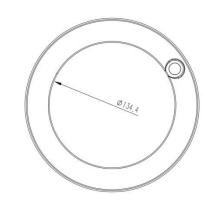

| 6"                     | Power Factor                     | 90%                           |  |
|---------------|------------------------|----------------------------------|-------------------------------|--|
| Weight        | 2lb                    | Life Span                        | 50,000 Hrs                    |  |
| Mounting      | Surface mount/retrofit | Dimmable                         | Non dimmable                  |  |
| Color Temp    | 5CCT                   | Efficacy                         | up to 67 lm/W                 |  |
| CRI           | 80                     | Warranty                         | 5 Years                       |  |
| Input Voltage | 120V                   | Ambient Operation<br>Temperature | -15C° (-4°F)<br>~ 40° (104°F) |  |

## **Dimensions**





**Ordering Guide** Example: DD4-15W6IN5CCTMS







## **DD4 Series**

LED  $5\mathrm{CCT}$  6" Disk Downlight with Motion Sensor

| Fixture Type: |  |
|---------------|--|
| Project Name: |  |
| Location:     |  |
| Date:         |  |

#### **Product Information**

\_

|         | 00К     |          |
|---------|---------|----------|
| WATTAGE | LUMEN   | EFFICACY |
| 15W     | 1000 lm | 67 lm/W  |

#### Installation

For 6 inch barrel



For 5 inch barrel



Connect wires (white to white; black to black, copper wire to copper wire)



Thread the socket adapter into the socket



After installation, clamp and put the spring hoop into the container



Set the CCT switch as you need







# **DD4 Series**

LED  $5\mathrm{CCT}$  6" Disk Downlight with Motion Sensor

| Fixture Type: |  |