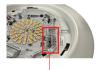

## **DD4 Series**

LED 5CCT 6" Disk Downlight with Motion Sensor

# **Fixture Type: Project Name: Location:**

#### **Features**

- 6" LED disk downlight
- Diffused polycarbonate lens controls direct glare from the LEDs
- Simple snap in installation for J-box
- Die-cast aluminum construction with a powder coat paint finish
- 15W with 1000 lumen output
- Selectable color temperature 5CCT :

2700/3000/3500/4000/5000K

- Integrated PIR motion sensor and adjustable timer function 1min/5min/10min
- Suitable for wet location







Date:







(<u>D</u>) ٩

### **Product Performance Standard**

| Size          | 6"                     | Power Factor                     | 90%                           |  |
|---------------|------------------------|----------------------------------|-------------------------------|--|
| Weight        | 2lb                    | Life Span                        | 50,000 Hrs                    |  |
| Mounting      | Surface mount/retrofit | Dimmable                         | Non dimmable                  |  |
| Color Temp    | 5CCT                   | Efficacy                         | up to 67 lm/W                 |  |
| CRI           | 80                     | Warranty                         | 5 Years                       |  |
| Input Voltage | 120V                   | Ambient Oper