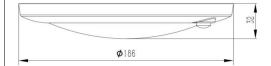

| 6"                     | Power Factor                     | 90%                           |  |
|---------------|------------------------|----------------------------------|-------------------------------|--|
| Weight        | 2lb                    | Life Span                        | 50,000 Hrs                    |  |
| Mounting      | Surface mount/retrofit | Dimmable                         | Non dimmable                  |  |
| Color Temp    | 5CCT                   | Efficacy                         | up to 67 lm/W                 |  |
| CRI           | 80                     | Warranty                         | 5 Years                       |  |
| Input Voltage | 120V                   | Ambient Operation<br>Temperature | -15C° (-4°F)<br>~ 40° (104°F) |  |

## **Dimensions**





**Ordering Guide** Example: DD4-15W6IN5CCTMS







## **DD4 Series**

LED  $5\mathrm{CCT}$  6" Disk Downlight with Motion Sensor

| Fixture Type: |  |
|---------------|--|
| Project Name: |  |
| Location:     |  |
| Date:         |  |

#### **Product Information**

\_

|         | 00К     |          |
|---------|---------|----------|
| WATTAGE | LUMEN   | EFFICACY |
| 15W     | 1000 lm | 67 lm/W  |

#### Installation

For 6 inch barrel



For 5 inch barrel



Connect wires (white to white; black to black, copper wire to copper wire)



Thread the socket adapter into the socket



After installation, clamp and put the spring hoop into the container



Set the CCT switch as you need







# **DD4 Series**

LED  $5\mathrm{CCT}$  6" Disk Downlight with Motion Sensor

| Fixture Type: |  |
|