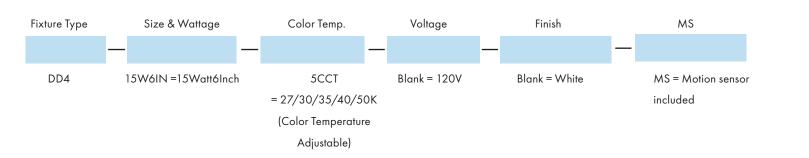

| 90%                           |  |
|---------------|------------------------|----------------------------------|-------------------------------|--|
| Weight        | 2lb                    | Life Span                        | 50,000 Hrs                    |  |
| Mounting      | Surface mount/retrofit | Dimmable                         | Non dimmable                  |  |
| Color Temp    | 5CCT                   | Efficacy                         | up to 67 lm/W                 |  |
| CRI           | 80                     | Warranty                         | 5 Years                       |  |
| Input Voltage | 120V                   | Ambient Operation<br>Temperature | -15C° (-4°F)<br>~ 40° (104°F) |  |

## **Dimensions**





**Ordering Guide** Example: DD4-15W6IN5CCTMS







## **DD4 Series**

LED  $5\mathrm{CCT}$  6" Disk Downlight with Motion Sensor

| Fixture Type: |  |
|---------------|--|
| Project Name: |  |
| Location:     |  |
| Date:         |  |

#### **Product Information**

\_

|         | 00К     |          |
|---------|---------|----------|
| WATTAGE | LUMEN   | EFFICACY |
| 15W     | 1000 lm | 67 lm/W  |

#### Installation

For 6 inch barrel



For 5 inch barrel



Connect wires (white to white; black to black, copper wire to copper wire)



Thread the socket adapter into the socket



After installation, clamp and put the spring hoop into the container



Set the CCT switch as you need







# **DD4 Series**

LED  $5\mathrm{CCT}$  6" Disk Downlight with Motion Sensor

| Fixture Type: |  |
|---------------|--|
| Project Name: |  |
| Locat