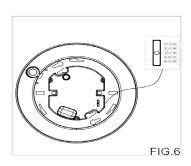

#### Installation

For 6 inch barrel

For 5 inch barrel

Connect wires (white to white; black to black, copper wire to copper wire)

Thread the socket adapter into the socket

After installation, clamp and put the spring hoop into the container

Set the CCT switch as you need