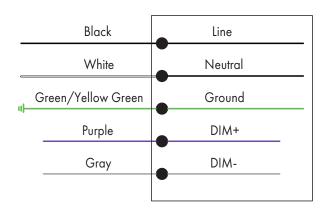

## **Wiring Diagram**

CORD/ SUPPLY WIRING LUMINAIRE

Scan the QR code or visit www.lironlighting.com/product/ledxxlfl for the complete luminaire installation guide.

| Note: |  |  |
|-------|--|--|
|       |  |  |
|       |  |  |
|       |  |  |
|       |  |  |
|       |  |  |
|       |  |  |
|       |  |  |
|       |  |  |
|       |  |  |