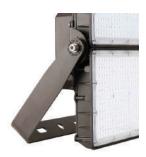

#### **Product Performance Standard**

| Size         | 18"LX14½" W X 5½" H | Power Factor                     | ≥90%                          |  |
|--------------|---------------------|----------------------------------|-------------------------------|--|
| Weight       | 31 lb               | LED Lifespan                     | 100,000 Hrs                   |  |
| IP Rate      | IP65                | Dimmable                         | 1-10V Dimmable                |  |
| Color Temp   | 4000K-5000K         | Photometry                       | 7Hx6V /4Hx4V                  |  |
| CRI          | 70                  | Warranty                         | 5 Years                       |  |
| Input Voltag | e 120-277V/347-480V | Ambient Operation<br>Temperature | -40C° (-40°F)<br>~40C°(104°F) |  |

#### **Dimension**

**Ordering Guide Example: LEDXXLFL 350W** 

| Fixture Type | Wattage | Color Temp. | Voltage          | Finish                       | Mounting      | NEMA             | Optional Accessories                   |
|--------------|---------|-------------|------------------|------------------------------|---------------|------------------|----------------------------------------|
|              | _       |             |                  |                              |               |                  |                                        |
| LEDVVIEL     | 0.50\47 | 101/ 10001/ | DI 1 100 077V    |                              | TA4 - T :     |                  |                                        |
| LEDXXLFL     | 350W    | 40K=4000K   | Blank = 120-277V | Standard finish:             | TM = Trunnion | Blank =7Hx6V     | Blank = No Accessories                 |
|              |         | 50K=5000K   | HV = 347 -480V   | Blank = Dark Bror            | nze           | $^{3}44 = 4Hx4V$ | <sup>2</sup> PC = Photocell<br>(-WPPC) |
|              |         |             |                  | <sup>1</sup> Premium finish: |               |                  | , ,                                    |
|              |         |             |                  | BK = Black                   |               |                  |                                        |
|              |         |             |                  | WH = White                   |               |                  |                                        |