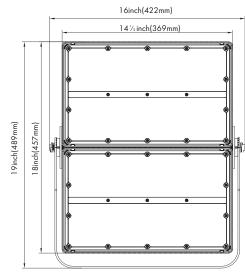

#### **Product Performance Standard**

| Size         | 18"LX14½" W X 5½" H | Power Factor                     | ≥90%                          |  |
|--------------|---------------------|----------------------------------|-------------------------------|--|
| Weight       | 31 lb               | LED Lifespan                     | 100,000 Hrs                   |  |
| IP Rate      | IP65                | Dimmable                         | 1-10V Dimmable                |  |
| Color Temp   | 4000K-5000K         | Photometry                       | 7Hx6V /4Hx4V                  |  |
| CRI          | 70                  | Warranty                         | 5 Years                       |  |
| Input Voltag | e 120-277V/347-480V | Ambient Operation<br>Temperature | -40C° (-40°F)<br>~40C°(104°F) |  |

#### **Dimension**

**Ordering Guide Example: LEDXXLFL 350W** 

| Fixture Type | Wattage | Color Temp. | Voltage          | Finish                       | Mounting      | NEMA             | Optional Accessories                   |
|--------------|---------|-------------|------------------|------------------------------|---------------|------------------|----------------------------------------|
|              | _       |             |                  |                              |               |                  |                                        |
| LEDVVIEL     | 0.50\47 | 101/ 10001/ | DI 1 100 077V    |                              | TA4 - T :     |                  |                                        |
| LEDXXLFL     | 350W    | 40K=4000K   | Blank = 120-277V | Standard finish:             | TM = Trunnion | Blank =7Hx6V     | Blank = No Accessories                 |
|              |         | 50K=5000K   | HV = 347 -480V   | Blank = Dark Bror            | nze           | $^{3}44 = 4Hx4V$ | <sup>2</sup> PC = Photocell<br>(-WPPC) |
|              |         |             |                  | <sup>1</sup> Premium finish: |               |                  | , ,                                    |
|              |         |             |                  | BK = Black                   |               |                  |                                        |
|              |         |             |                  | WH = White                   |               |                  |                                        |