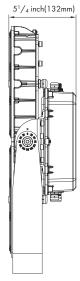

#### **Product Performance Standard**

| Size         | 18"LX14½" W X 5½" H | Power Factor                     | ≥90%                          |  |
|--------------|---------------------|----------------------------------|-------------------------------|--|
| Weight       | 31 lb               | LED Lifespan                     | 100,000 Hrs                   |  |
| IP Rate      | IP65                | Dimmable                         | 1-10V Dimmable                |  |
| Color Temp   | 4000K-5000K         | Photometry                       | 7Hx6V /4Hx4V                  |  |
| CRI          | 70                  | Warranty                         | 5 Years                       |  |
| Input Voltag | e 120-277V/347-480V | Ambient Operation<br>Temperature | -40C° (-40°F)<br>~40C°(104°F) |  |

### **Mounting Options**

**Trunnion Mount** 

-SKU: TM

Net Weight 350W: 31.272 lb