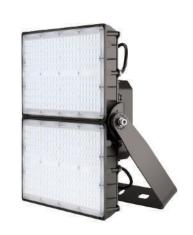

## XXLFL Series Double Large Flood Light

#### **Features**

- Double extra-large LED flood light with standard 7Hx6V (Standard lens) and 4Hx4V lens available.
- 1-10V dimming driver
- Rugged die-cast aluminum housing
- Vented housing separated LEDs module from driver, maximizing fixture lifespan and performance
- Door frame seals to housing with a continuous extruded silicone gasket
- Trunnion mount option
- Compatible with photocell