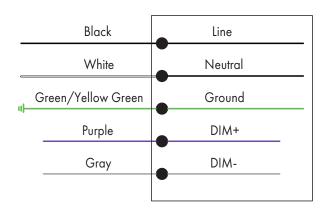

### **Wiring Diagram**

CORD/ SUPPLY WIRING LUMINAIRE

Scan the QR code or visit www.lironlighting.com/product/ledxxlfl for the complete luminaire installation guide.

| Note: |  |  |
|-------|--|--|
|       |  |  |
|       |  |  |
|       |  |  |
|       |  |  |
|       |  |  |
|       |  |  |
|       |  |  |
|       |  |  |
|       |  |  |