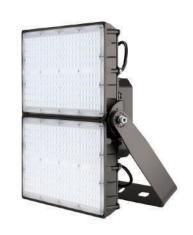

# XXLFL Series Double Large Flood Light

#### **Features**

- Double extra-large LED flood light with standard 7H\*6V (Standard lens) and 4H\*4V lens available.
- 1-10V dimming driver
- Rugged die-cast aluminum housing
- Vented housing separated LEDs module from driver, maximizing fixture lifespan and performance
- Door frame seals to housing with a continuous extruded silicone gasket
- Trunnion mount option
- Compatible with photocell