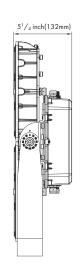

# **Dimension**

**Ordering Guide Example: LEDXXLFL 350W** 

| Fixture Type | Wattage | Color Temp. | Voltage          | Finish                       | Mounting      | NEMA             | Optional Accessories                   |
|--------------|---------|-------------|------------------|------------------------------|---------------|------------------|----------------------------------------|
| -            |         | <del></del> |                  | _                            |               |                  |                                        |
| LEDXXLFL     | 350W    | 40K=4000K   | Blank = 120-277V | Standard finish:             | TM = Trunnion | Blank =7H*6V     | Blank = No Accessories                 |
|              |         | 50K=5000K   | HV = 347 -480V   | Blank = Dark Bron            | ze            | $^{3}44 = 4H*4V$ | <sup>2</sup> PC = Photocell<br>(-WPPC) |
|              |         |             |                  | <sup>1</sup> Premium finish: |               |                  | , ,                                    |
|              |         |             |                  | BK = Black                   |               |                  |                                        |
|              |         |             |                  | WH = White                   |               |                  |                                        |