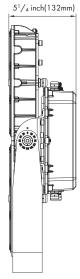

# **Dimension**

**Ordering Guide Example: LEDXXLFL 350W** 

| Fixture Type | Wattage | Color Temp. | Voltage          | Finish                       | Mounting      | NEMA             | Optional Accessories                   |
|--------------|---------|-------------|------------------|------------------------------|---------------|------------------|----------------------------------------|
| -            |         | <del></del> |                  | _                            |               |                  |                                        |
| LEDXXLFL     | 350W    | 40K=4000K   | Blank = 120-277V | Standard finish:             | TM = Trunnion | Blank =7H*6V     | Blank = No Accessories                 |
|              |         | 50K=5000K   | HV = 347 -480V   | Blank = Dark Bron            | ze            | $^{3}44 = 4H*4V$ | <sup>2</sup> PC = Photocell<br>(-WPPC) |
|              |         |             |                  | <sup>1</sup> Premium finish: |               |                  | , ,                                    |
|              |         |             |                  | BK = Black                   |               |                  |                                        |
|              |         |             |                  | WH = White                   |               |                  |                                        |

### **Mounting Options**

**Trunnion Mount** 

-SKU: TM

Net Weight 350W: 31.272 lb