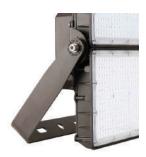

#### **Product Performance Standard**

| Size                             | 18"LX14½"WX5½"H | Power Factor                     | ≥90%                          |  |
|----------------------------------|-----------------|----------------------------------|-------------------------------|--|
| Weight                           | 31 lb           | LED Lifespan                     | 100,000 Hrs                   |  |
| IP Rate                          | IP65            | Dimmable                         | 1-10V Dimmable                |  |
| Color Temp                       | 4000K-5000K     | Photometry                       | 7H*6V/4H*4V                   |  |
| CRI                              | 70              | Warranty                         | 5 Years                       |  |
| Input Voltage 120-277V /347-480V |                 | Ambient Operation<br>Temperature | -40C° (-40°F)<br>~40C°(104°F) |  |

# **Dimension**

**Ordering Guide Example: LEDXXLFL 350W** 

| Fixture Type | Wattage | Color Temp. | Voltage          | Finish                       | Mounting      | NEMA             | Optional Accessories                   |
|--------------|---------|-------------|------------------|------------------------------|---------------|------------------|----------------------------------------|
| -            |         | <del></del> |                  | _                            |               |                  |                                        |
| LEDXXLFL     | 350W    | 40K=4000K   | Blank = 120-277V | Standard finish:             | TM = Trunnion | Blank =7H*6V     | Blank = No Accessories                 |
|              |         | 50K=5000K   | HV = 347 -480V   | Blank = Dark Bron            | ze            | $^{3}44 = 4H*4V$ | <sup>2</sup> PC = Photocell<br>(-WPPC) |
|              |         |             |                  | <sup>1</sup> Premium finish: |               |                  | , ,                                    |
|              |         |             |                  | BK = Black                   |               |                  |                                        |
|              |         |             |                  | WH = White                   |               |                  |                                        |