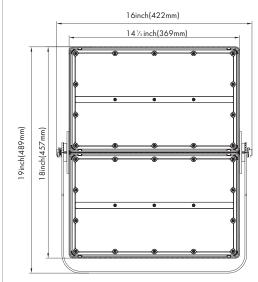

# **Dimension**

**Ordering Guide Example: LEDXXLFL 350W** 

| Fixture Type | Wattage | Color Temp. | Voltage          | Finish                       | Mounting      | NEMA             | Optional Accessories                   |
|--------------|---------|-------------|------------------|------------------------------|---------------|------------------|----------------------------------------|
| -            |         | <del></del> |                  | _                            |               |                  |                                        |
| LEDXXLFL     | 350W    | 40K=4000K   | Blank = 120-277V | Standard finish:             | TM = Trunnion | Blank =7H*6V     | Blank = No Accessories                 |
|              |         | 50K=5000K   | HV = 347 -480V   | Blank = Dark Bron            | ze            | $^{3}44 = 4H*4V$ | <sup>2</sup> PC = Photocell<br>(-WPPC) |
|              |         |             |                  | <sup>1</sup> Premium finish: |               |                  | , ,                                    |
|              |         |             |                  | BK = Black                   |               |                  |                                        |
|              |         |             |                  | WH = White                   |               |                  |                                        |

#### **Product Performance Standard**

| Size                             | 18"LX14½"WX5½"H | Power Factor                     | ≥90%                          |  |
|----------------------------------|-----------------|----------------------------------|-------------------------------|--|
| Weight                           | 31 lb           | LED Lifespan                     | 100,000 Hrs                   |  |
| IP Rate                          | IP65            | Dimmable                         | 1-10V Dimmable                |  |
| Color Temp                       | 4000K-5000K     | Photometry                       | 7H*6V/4H*4V                   |  |
| CRI                              | 70              | Warranty                         | 5 Years                       |  |
| Input Voltage 120-277V /347-480V |                 | Ambient Operation<br>Temperature | -40C° (-40°F)<br>~40C°(104°F) |  |