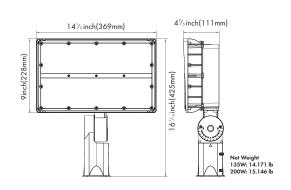

#### **Dimension**

#### **Product Performance Standard**

| Size         | 9L" X 14½W" X 4¼"H   | Power Factor                     | ≥90%                          |
|--------------|----------------------|----------------------------------|-------------------------------|
| Weight       | 14 lb                | LED Lifespan                     | 50,000 Hrs                    |
| IP Rate      | IP65                 | Dimmable                         | 1-10V Dimmable                |
| Color Temp   | 4000K-5000K          | Photometry                       | 7H*6V/4H*4V                   |
| CRI          | 70                   | Warranty                         | 5 Years                       |
| Input Voltaç | ge 120-277V/347-480V | Ambient Operation<br>Temperature | -40C° (-40°F)<br>~40C°(104°F) |