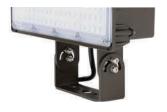

, contact factory for MOQ and availability.

2 .Photocell is only available for low voltage fixture

3. 7HX6V is the standard lens. 4HX4V lens, consult factory for availability

LEDXLFL Rev 12-5-2022 PAGE 1 of 3





# XLFL Series Extra Large Flood Light

| Fixture Type: |
|---------------|
| Project Name: |
| Location:     |

Date:

## **Product Information**

4000K 5000K **WATTAGE LUMEN EFFICACY LUMEN EFFICACY** 135W 17500lm 130lm/W 17600lm 130lm/W 24800lm 128lm/W 24600lm 128lm/W 200W

## **Optional Accessories**



#### Internal Photocell

- -SKU: WPPC
- -Internal photocell is field installed or pre-installed by request.

For the accessories detail, please visit www.lironlighting.com/product\_categories/add-on-accessories

## **Mounting Options**



#### **Slipffiter Mount**

-SKU: SP



#### **Trunnion Mount**

-SKU: TM





PAGE 2 of 3





| Fixture Type: |  |
|---------------|--|
| Project Name: |  |
| Location:     |  |
| Date:         |  |

## **Wiring Diagram**

| CORD/ SUPPLY WIRING LU | JMINAIRE |
|------------------------|----------|
|------------------------|----------|





Scan the QR code or visit www.lironlighting.com/products/ledxlfl for the complete luminaire installation guide.

| Note: |  |
|-------|--|
|       |  |
|       |  |
|       |  |
|       |  |
|       |  |
|       |  |
|       |  |
|       |  |
|       |  |
|       |  |
|       |  |