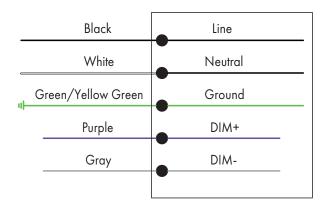

## **Wiring Diagram**

| CORD/ SUPPLY WIRING LU | JMINAIRE |
|------------------------|----------|
|------------------------|----------|

Scan the QR code or visit www.lironlighting.com/products/ledxlfl for the complete luminaire installation guide.