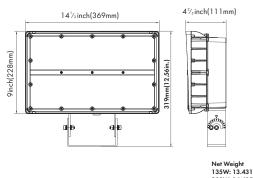

#### **Dimension**

#### **Product Performance Standard**

| Size         | 9L" X 14½W" X 4¼"H   | Power Factor                     | ≥90%                          |
|--------------|----------------------|----------------------------------|-------------------------------|
| Weight       | 14 lb                | LED Lifespan                     | 50,000 Hrs                    |
| IP Rate      | IP65                 | Dimmable                         | 1-10V Dimmable                |
| Color Temp   | 4000K-5000K          | Photometry                       | 7H*6V/4H*4V                   |
| CRI          | 70                   | Warranty                         | 5 Years                       |
| Input Voltaç | ge 120-277V/347-480V | Ambient Operation<br>Temperature | -40C° (-40°F)<br>~40C°(104°F) |