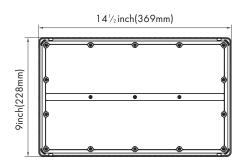

#### **Dimension**

#### **Product Performance Standard**

| Size         | 9L" X 14½W" X 4¼"H   | Power Factor                     | ≥90%                          |
|--------------|----------------------|----------------------------------|-------------------------------|
| Weight       | 14 lb                | LED Lifespan                     | 50,000 Hrs                    |
| IP Rate      | IP65                 | Dimmable                         | 1-10V Dimmable                |
| Color Temp   | 4000K-5000K          | Photometry                       | 7H*6V/4H*4V                   |
| CRI          | 70                   | Warranty                         | 5 Years                       |
| Input Voltaç | ge 120-277V/347-480V | Ambient Operation<br>Temperature | -40C° (-40°F)<br>~40C°(104°F) |