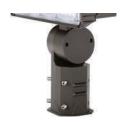

#### **Trunnion Mount**

-SKU: TM

Net Weight 70W: 7.429 lb 100W: 9.237 lb

PAGE 2 of 3

| Fixture Type: |
|---------------|
| Project Name: |
| Location:     |
| Date:         |