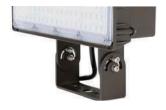

120-277V.

LEDLFL Rev 12-5-2022 PAGE 1 of 3





# LFL Series Large Flood Light

| Fixture Type: |
|---------------|
| Project Name: |
| Location:     |

Date:

## **Product Information**

|         | 4000K   |          | 5000K   |          |  |
|---------|---------|----------|---------|----------|--|
| WATTAGE | LUMEN   | EFFICACY | LUMEN   | EFFICACY |  |
| 70W     | 8900lm  | 127lm/W  | 9000lm  | 127lm/W  |  |
| 100W    | 13300lm | 133lm/W  | 13400lm | 133lm/W  |  |

## **Optional Accessories**



#### **Internal Photocell**

- -SKU: WPPC
- -Internal photocell is field installed or pre-installed by request.

For the accessories detail, please visit www.lironlighting.com/add-on-accessories

## **Mounting Options**



#### Slipffiter Mount -

SKU: SP

- Fit 2-3/8" horizontal

tenon arm



#### **Trunnion Mount**

-SKU: TM



Net Weight 70W: 7.429 lb 100W: 9.237 lb

PAGE 2 of 3





| Fixture Type: |
|---------------|
| Project Name: |
| Location:     |
| Date:         |

## **Wiring Diagram**

CORD/ SUPPLY WIRING LUMINAIRE





Scan the QR code or visit www.lironlighting.com/product/ledlfl for the complete luminaire installation guide.

| Note: |  |
|-------|--|
|       |  |
|       |  |
|       |  |
|       |  |
|       |  |
|       |  |
|       |  |
|       |  |
|       |  |
|       |  |
|       |  |