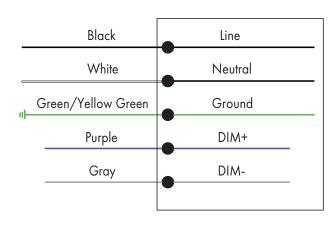

## **Wiring Diagram**

CORD/ SUPPLY WIRING LUMINAIRE

Scan the QR code or visit www.lironlighting.com/product/ledlfl for the complete luminaire installation guide.

| Note: |  |
|-------|--|
|       |  |
|       |  |
|       |  |
|       |  |
|       |  |
|       |  |
|       |  |
|       |  |
|       |  |
|       |  |
|       |  |