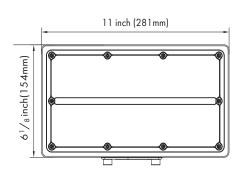

**Product Performance Standard** 

| Size          | 6 <sup>1</sup> / <sub>8</sub> "LX 11"W X 5"H | Power Factor                     | ≥90%                          |
|---------------|----------------------------------------------|----------------------------------|-------------------------------|
| Weight        | 7 lb                                         | LED Lifespan                     | 50,000 Hrs                    |
| IPRate        | IP65                                         | Dimmable                         | 1-10V Dimmable                |
| Color Temp    | 4000K-5000K                                  | Photometry                       | 7Hx6V                         |
| CRI           | 70                                           | Warranty                         | 5 Years                       |
| Input Voltage | 120-277V/347-480V                            | Ambient Operation<br>Temperature | -40C° (-40°F)<br>~40C°(104°F) |

#### **Dimension**

Date:

**Ordering Guide** Example: LEDLFL 70W 40K

| Fixture Type | Wattage | Color Temp. | Voltage          | Finish                       | Mounting        | Optional Accessories        |
|--------------|---------|-------------|------------------|------------------------------|-----------------|-----------------------------|
|              | -       |             | _                | _                            |                 |                             |
| LEDLFL       | 70W     | 40K=4000K   | Blank = 120-277V | Standard finish:             | TM = Trunnion   | Blank = No Accessories      |
|              | 100W    | 50K=5000K   | HV = 347-480V    | Blank = Dark Bronze          | SP = Slipfitter | <sup>2</sup> PC = Photocell |
|              |         |             |                  | <sup>1</sup> Premium finish: |                 | (-WPPC)                     |
|              |         |             |                  | BK = Black                   |                 |                             |
|              |         |             |                  | WH = White                   |                 |                             |