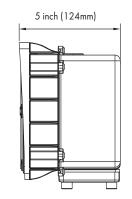

**Product Performance Standard** 

| Size          | 6 <sup>1</sup> / <sub>8</sub> "LX 11"W X 5"H | Power Factor                     | ≥90%                          |
|---------------|----------------------------------------------|----------------------------------|-------------------------------|
| Weight        | 7 lb                                         | LED Lifespan                     | 50,000 Hrs                    |
| IPRate        | IP65                                         | Dimmable                         | 1-10V Dimmable                |
| Color Temp    | 4000K-5000K                                  | Photometry                       | 7Hx6V                         |
| CRI           | 70                                           | Warranty                         | 5 Years                       |
| Input Voltage | 120-277V/347-480V                            | Ambient Operation<br>Temperature | -40C° (-40°F)<br>~40C°(104°F) |

#### **Dimension**

Date:

**Ordering Guide** Example: LEDLFL 70W 40K

| Fixture Type | Wattage | Color Temp. | Voltage          | Finish                       | Mounting        | Optional Accessories        |
|--------------|---------|-------------|------------------|------------------------------|-----------------|-----------------------------|
|              | -       |             | _                | _                            |                 |                             |
| LEDLFL       | 70W     | 40K=4000K   | Blank = 120-277V | Standard finish:             | TM = Trunnion   | Blank = No Accessories      |
|              | 100W    | 50K=5000K   | HV = 347-480V    | Blank = Dark Bronze          | SP = Slipfitter | <sup>2</sup> PC = Photocell |
|              |         |             |                  | <sup>1</sup> Premium finish: |                 | (-WPPC)                     |
|              |         |             |                  | BK = Black                   |                 |                             |
|              |         |             |                  | WH = White                   |                 |                             |