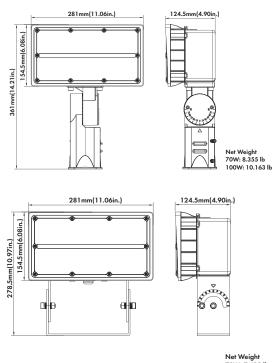

#### **Dimension**

Date:

**Ordering Guide** Example: LEDLFL 70W 40K

| Fixture Type | Wattage | Color Temp. | Voltage          | Finish                       | Mounting        | Optional Accessories        |
|--------------|---------|-------------|------------------|------------------------------|-----------------|-----------------------------|
|              | -       |             | _                | _                            |                 |                             |
| LEDLFL       | 70W     | 40K=4000K   | Blank = 120-277V | Standard finish:             | TM = Trunnion   | Blank = No Accessories      |
|              | 100W    | 50K=5000K   | HV = 347-480V    | Blank = Dark Bronze          | SP = Slipfitter | <sup>2</sup> PC = Photocell |
|              |         |             |                  | <sup>1</sup> Premium finish: |                 | (-WPPC)                     |
|              |         |             |                  | BK = Black                   |                 |                             |
|              |         |             |                  | WH = White                   |                 |                             |

#### **Trunnion Mount**

-SKU: TM

Net Weight 70W: 7.429 lb 100W: 9.237 lb

PAGE 2 of 3

| Fixture Type: |
|---------------|
| Project Name: |
| Location:     |
| Date:         |