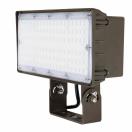

# LFL Series Large Flood Light

#### **Features**

- Large LED flood light with 7Hx6V NEMA distributions
- 1-10V dimming driver
- Rugged die-cast aluminum housing
- Vented housing separated LEDs module from driver, maximizing fixture lifespan and performance
- Door frame seals to housing with a continuous extruded silicone gasket
- Slipfitter or trunnion mount
- Compatible with photocell