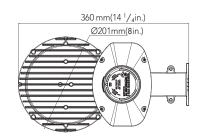

# Dimension

# **Product Performance Standard**

| Size          | 14 1/4″LX 7 1/4″W | Power Factor                     | 90%                            |
|---------------|-------------------|----------------------------------|--------------------------------|
| Weight        | 5 lb              | LED Lifespan                     | 50,000 Hrs                     |
| IP Rate       | IP65              | Dimmable 1-10V Dimmable          |                                |
| Color Temp    | 4000K-5000K       | Photocell Included               |                                |
| CRI           | 70                | Warranty                         | 5 Years                        |
| Input Voltage | 120-277V          | Ambient Operation<br>Temperature | -40C° (-40°F)<br>~40C °(104°F) |