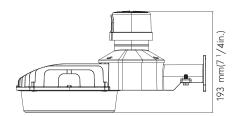

# Dimension

# **Product Performance Standard**

| Size          | 14 1/4″LX 7 1/4″W | Power Factor                     | 90%                            |
|---------------|-------------------|----------------------------------|--------------------------------|
| Weight        | 5 lb              | LED Lifespan                     | 50,000 Hrs                     |
| IP Rate       | IP65              | Dimmable 1-10V Dimmable          |                                |
| Color Temp    | 4000K-5000K       | Photocell Included               |                                |
| CRI           | 70                | Warranty                         | 5 Years                        |
| Input Voltage | 120-277V          | Ambient Operation<br>Temperature | -40C° (-40°F)<br>~40C °(104°F) |