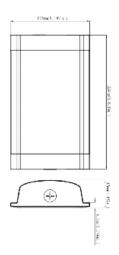

bines durability, energy-efficiency, and bright illumination to provide a reliable lighting solution for any outdoor space.





# **LEDSWM Slim Wall Mount**

## Description

Our slim-designed wall pack is part of our wall pack series and is equipped with a vandal-proof lens, making it an ideal choice for outdoor use around walkways, entryways, and stairwells. This LED luminaire also complies with the Americans with Disabilities Act (ADA) and has an impressive operating life expectancy of up to 50,000 hours, demonstrating its durable and reliable performance. With its sleek and sturdy design, this wall pack provides an excellent lighting solution for commercial and residential areas.



#### Photocell (option)

Optional photocell allows for security and energy saving.



#### Dimensions:



Decorative Trim: Dark bronzed & Brushed nickel options.





### **Optional Accessories:**



#### Performance Data:

|         | 5000K  |          |
|---------|--------|----------|
| Wattage | Lumen  | Efficacy |
| 10W     | 1000lm | 100lm/W  |
| 15W     | 1500lm | 100lm/W  |