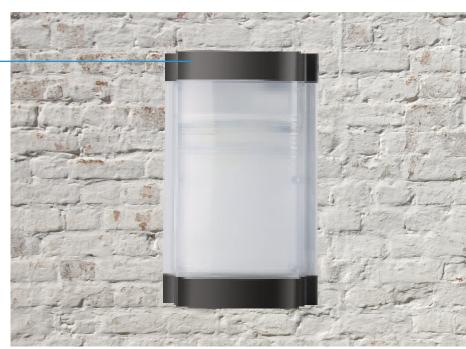

## Description

Our slim-designed wall pack is part of our wall pack series and is equipped with a vandal-proof lens, making it an ideal choice for outdoor use around walkways, entryways, and stairwells. This LED luminaire also complies with the Americans with Disabilities Act (ADA) and has an impressive operating life expectancy of up to 50,000 hours, demonstrating its durable and reliable performance. With its sleek and sturdy design, this wall pack provides an excellent lighting solution for commercial and residential areas.

#### Dimensions:

Decorative Trim: Dark bronzed & Brushed nickel options.