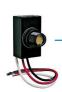

#### Photocell (option)

Optional photocell allows for security and energy saving.