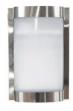

n to provide a reliable lighting solution for any outdoor space.





# **LEDSWM Slim Wall Mount**

## Description

Our slim-designed wall pack is part of our wall pack series and is equipped with a vandal-proof lens, making it an ideal choice for outdoor use around walkways, entryways, and stairwells. This LED luminaire also complies with the Americans with Disabilities Act (ADA) and has an impressive operating life expectancy of up to 50,000 hours, demonstrating its durable and reliable performance. With its sleek and sturdy design, this wall pack provides an excellent lighting solution for commercial and residential areas.



#### Photocell (option)

Optional photocell allows for security and energy saving.



#### Dimensions:



Decorative Trim: Dark bronzed & Brushed nickel options.





### **Optional Accessories:**



#### Performance Data:

|         | 5000K  |          |
|---------|--------|----------|
| Wattage | Lumen  | Efficacy |
| 10W     | 1000lm | 100lm/W  |
| 15W     | 1500lm | 100lm/W  |