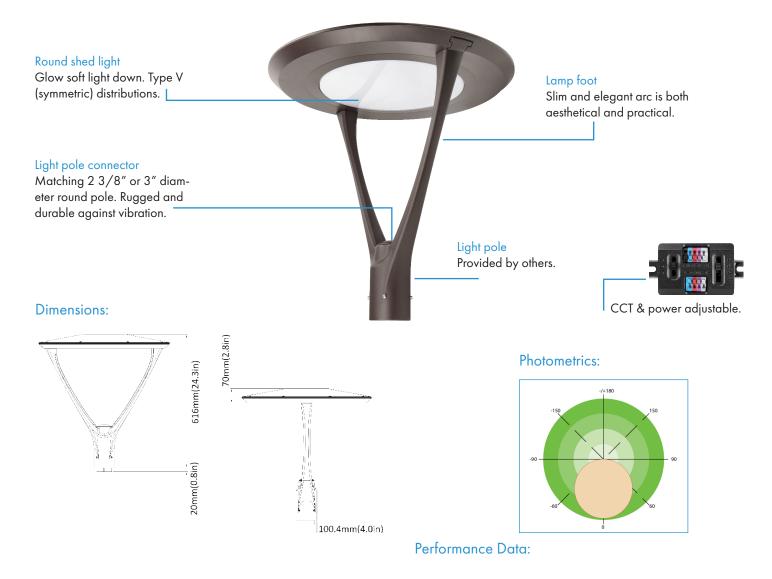

## Description

The LED Architecture Post Top is a lighting fixture designed to provide functional illumination while enhancing the aesthetics of outdoor spaces. With its sleek and modern design, this fixture features an adjustable arm that allows for precise lighting placement, creating a balanced and uniform light distribution. Powered by LED technology, it offers energy efficiency and long-lasting performance, making it a cost-effective solution for parks, streets, and other public areas. The LED Architecture Post Top combines form and function to provide a stylish and sustainable lighting solution for any outdoor environment.

## Accessories:

|         | 5000K   |          |
|---------|---------|----------|
| Wattage | Lumen   | Efficacy |
| 40W     | 5500lm  | 130lm/W  |
| 70W     | 8500lm  | 130lm/W  |
| 87W     | 10600lm | 122lm/W  |
| 130W    | 15800lm | 122lm/W  |