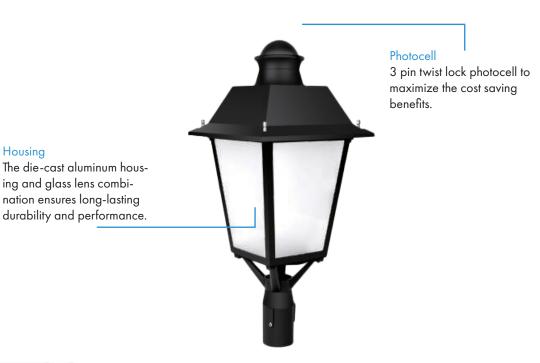

## Description

The lantern post top is available in a variety of styles and finishes, but if you're looking for a classic and traditional look, you can't go wrong with a simple yet elegant design. Featuring a frame and clear or frosted glass panels, this fixture emits a warm and inviting glow, perfect for creating a cozy ambiance in outdoor settings such as parks, walkways, and gardens.

### **Dimensions:**

Housing

### Accessories:

included