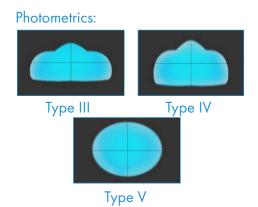

## Description

The lantern post top is available in a variety of styles and finishes, but if you're looking for a classic and traditional look, you can't go wrong with a simple yet elegant design. Featuring a frame and clear or frosted glass panels, this fixture emits a warm and inviting glow, perfect for creating a cozy ambiance in outdoor settings such as parks, walkways, and gardens.