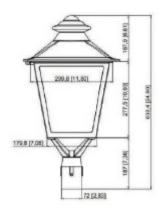

# **LEDPPST LED Traditional Post Top**

## Description

The lantern post top is available in a variety of styles and finishes, but if you're looking for a classic and traditional look, you can't go wrong with a simple yet elegant design. Featuring a frame and clear or frosted glass panels, this fixture emits a warm and inviting glow, perfect for creating a cozy ambiance in outdoor settings such as parks, walkways, and gardens.



### **Dimensions:**



Housing





### Accessories:



included



#### Performance Data:

| 5000K   |                           |
|---------|---------------------------|
| Lumen   | Efficacy                  |
| 3600lm  | 120lm/W                   |
| 7200lm  | 120lm/W                   |
| 14400lm | 120lm/W                   |
|         | Lumen<br>3600lm<br>7200lm |