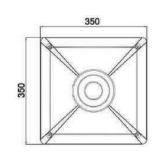

# **LEDPPST LED Traditional Post Top**

## Description

The lantern post top is available in a variety of styles and finishes, but if you're looking for a classic and traditional look, you can't go wrong with a simple yet elegant design. Featuring a frame and clear or frosted glass panels, this fixture emits a warm and inviting glow, perfect for creating a cozy ambiance in outdoor settings such as parks, walkways, and gardens.



### **Dimensions:**



Housing





### Accessories:



included



#### Performance Data:

| 5000K   |                           |
|---------|---------------------------|
| Lumen   | Efficacy                  |
| 3600lm  | 120lm/W                   |
| 7200lm  | 120lm/W                   |
| 14400lm | 120lm/W                   |
|         | Lumen<br>3600lm<br>7200lm |