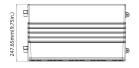

# LEDLFCUWP Large Full Cutoff Wall Pack

## **Description**

The LEDLFCUWP is a reliable and adaptable lighting solution, suitable for perimeter illumination to enhance safety, security, and identity. It features a rugged cast-aluminum housing that is corrosion-resistant and finished with bronze polyester powder paint for lasting durability. The product is equipped with a thermally conductive LED panel and electrical chamber that are securely protected. Additionally, four convenient holes positioned at the top, bottom, and sides of the housing enable safe and easy connection and disconnection. Overall, the LEDLFCUWP delivers exceptional lighting performance and longevity, while also prioritizing user convenience and safety.



#### Dimensions:







#### suitable for

8W Emergency battery, 900lm, 90mm. Only suitable for 27W. 45W, 62W, 70W

Emergency(option)



### **Optional Accessories:**



#### Performance Data:

|         | 5000K   |          |
|---------|---------|----------|
| Wattage | Lumen   | Efficacy |
| 90W     | 12200lm | 136lm/W  |
| 135W    | 18000lm | 133lm/W  |

#### Photometrics: