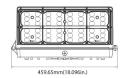

# LEDLFCUWP Large Full Cutoff Wall Pack

## **Description**

The LEDLFCUWP is a reliable and adaptable lighting solution, suitable for perimeter illumination to enhance safety, security, and identity. It features a rugged cast-aluminum housing that is corrosion-resistant and finished with bronze polyester powder paint for lasting durability. The product is equipped with a thermally conductive LED panel and electrical chamber that are securely protected. Additionally, four convenient holes positioned at the top, bottom, and sides of the housing enable safe and easy connection and disconnection. Overall, the LEDLFCUWP delivers exceptional lighting performance and longevity, while also prioritizing user convenience and safety.



#### Dimensions:







#### suitable for

8W Emergency battery, 900lm, 90mm. Only suitable for 27W. 45W, 62W, 70W

Emergency(option)



### **Optional Accessories:**



#### Performance Data:

|         | 5000K   |          |
|---------|---------|----------|
| Wattage | Lumen   | Efficacy |
| 90W     | 12200lm | 136lm/W  |
| 135W    | 18000lm | 133lm/W  |

#### Photometrics: