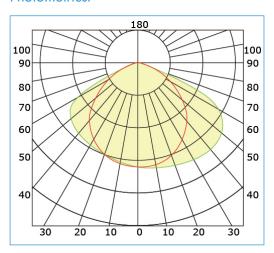

nt for lasting durability. The product is equipped with a thermally conductive LED panel and electrical chamber that are securely protected. Additionally, four convenient holes positioned at the top, bottom, and sides of the housing enable safe and easy connection and disconnection. Overall, the LEDLFCUWP delivers exceptional lighting performance and longevity, while also prioritizing user convenience and safety.



#### Dimensions:







#### suitable for

8W Emergency battery, 900lm, 90mm. Only suitable for 27W. 45W, 62W, 70W

Emergency(option)



### **Optional Accessories:**



#### Performance Data:

|         | 5000K   |          |
|---------|---------|----------|
| Wattage | Lumen   | Efficacy |
| 90W     | 12200lm | 136lm/W  |
| 135W    | 18000lm | 133lm/W  |

#### Photometrics: