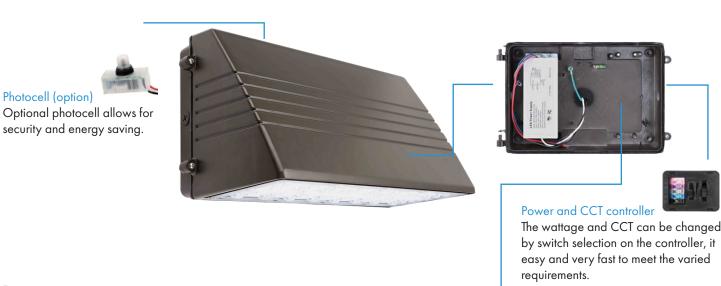

## **Description**

The LEDLFCUWP is a reliable and adaptable lighting solution, suitable for perimeter illumination to enhance safety, security, and identity. It features a rugged cast-aluminum housing that is corrosion-resistant and finished with bronze polyester powder paint for lasting durability. The product is equipped with a thermally conductive LED panel and electrical chamber that are securely protected. Additionally, four convenient holes positioned at the top, bottom, and sides of the housing enable safe and easy connection and disconnection. Overall, the LEDLFCUWP delivers exceptional lighting performance and longevity, while also prioritizing user convenience and safety.

### **Optional Accessories:**