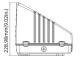

# LEDLFCUWP Large Full Cutoff Wall Pack

## **Description**

The LEDLFCUWP is a reliable and adaptable lighting solution, suitable for perimeter illumination to enhance safety, security, and identity. It features a rugged cast-aluminum housing that is corrosion-resistant and finished with bronze polyester powder paint for lasting durability. The product is equipped with a thermally conductive LED panel and electrical chamber that are securely protected. Additionally, four convenient holes positioned at the top, bottom, and sides of the housing enable safe and easy connection and disconnection. Overall, the LEDLFCUWP delivers exceptional lighting performance and longevity, while also prioritizing user convenience and safety.



#### Dimensions:







#### suitable for

8W Emergency battery, 900lm, 90mm. Only suitable for 27W. 45W, 62W, 70W

Emergency(option)



### **Optional Accessories:**



#### Performance Data:

|         | 5000K   |          |
|---------|---------|----------|
| Wattage | Lumen   | Efficacy |
| 90W     | 12200lm | 136lm/W  |
| 135W    | 18000lm | 133lm/W  |

#### Photometrics: