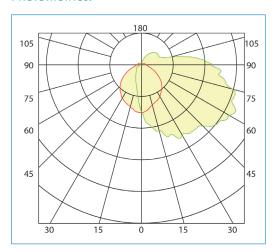

settings. Built with cutting-edge LED technology, our traditional wall pack delivers exceptional brightness, crisp illumination, and uniform light distribution. With a long lifespan of up to 50,000 hours, you can enjoy long-lasting and reliable lighting without frequent replacements, resulting in significant savings on maintenance costs.

#### Housing

Suitable for both indoor and outdoor application, also suitable for J-BOX mounting and surface mounting.



Photocell (option)

Optional photocell allows for security and energy saving.

#### Lens

Polycarbonate optical lens with UV stabilizers do not exhibit yellowing and deformation.

#### 1/2inch threaded hole

3pcs hole can support wires coming out from the hole for easier wire connections.

#### **Dimensions:**





#### Photometrics:



#### Performance Data:

| 5000K   |         |          |
|---------|---------|----------|
| Wattage | Lumen   | Efficacy |
| 90W     | 10500lm | 117lm/W  |
| 125W    | 15000lm | 120lm/W  |

#### **Optional Accessories:**



**Photocell**