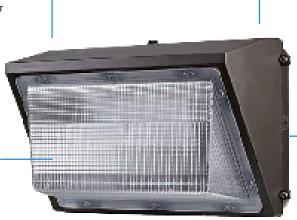

### Description

TWPL1 is designed to provide unmatched performance, druability, and energy efficiency, making it the perfect choice for comercial, industrial, and residential settings. Built with cutting-edge LED technology, our traditional wall pack delivers exceptional brightness, crisp illumination, and uniform light distribution. With a long lifespan of up to 50,000 hours, you can enjoy long-lasting and reliable lighting without frequent replacements, resulting in significant savings on maintenance costs.

#### Housing

Suitable for both indoor and outdoor application, also suitable for J-BOX mounting and surface mounting.

Photocell (option)

Optional photocell allows for security and energy saving.

#### Lens

Polycarbonate optical lens with UV stabilizers do not exhibit yellowing and deformation.