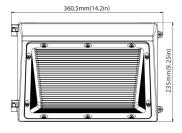

strial, and residential settings. Built with cutting-edge LED technology, our traditional wall pack delivers exceptional brightness, crisp illumination, and uniform light distribution. With a long lifespan of up to 50,000 hours, you can enjoy long-lasting and reliable lighting without frequent replacements, resulting in significant savings on maintenance costs.

#### Housing

Suitable for both indoor and outdoor application, also suitable for J-BOX mounting and surface mounting.



Photocell (option)

Optional photocell allows for security and energy saving.

#### Lens

Polycarbonate optical lens with UV stabilizers do not exhibit yellowing and deformation.

#### 1/2inch threaded hole

3pcs hole can support wires coming out from the hole for easier wire connections.

#### **Dimensions:**





#### Photometrics:



#### Performance Data:

| 5000K   |         |          |
|---------|---------|----------|
| Wattage | Lumen   | Efficacy |
| 90W     | 10500lm | 117lm/W  |
| 125W    | 15000lm | 120lm/W  |

#### **Optional Accessories:**



**Photocell**