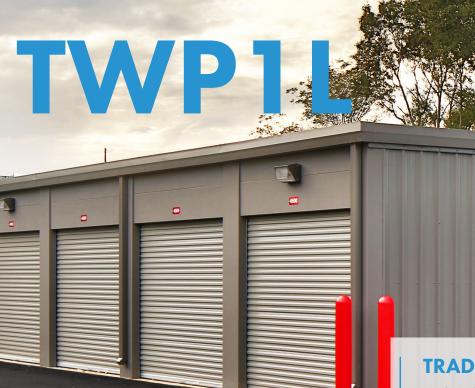

## TRADITIONAL WALL PACK

A durable and versatile lighting solution that delivers outstanding performance, illuminating any outdoor space with its robust and dependable design.

Visit us: www.lironlighting.com

# **TWP1L Traditional Wall Pack**

### Description

TWPL1 is designed to provide unmatched performance, druability, and energy efficiency, making it the perfect choice for comercial, industrial, and residential settings. Built with cutting-edge LED technology, our traditional wall pack delivers exceptional brightness, crisp illumination, and uniform light distribution. With a long lifespan of up to 50,000 hours, you can enjoy long-lasting and reliable lighting without frequent replacements, resulting in significant savings on maintenance costs.