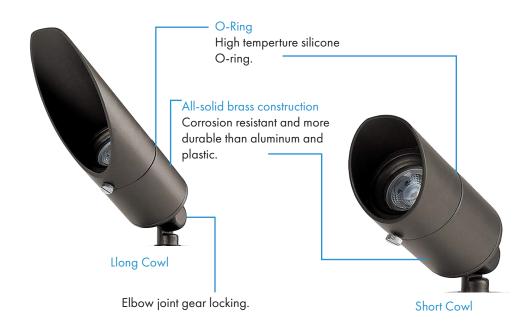

### Description

Introducing the LED Landscape Series: Illuminate your outdoor spaces in style with our stunning collection of energy-efficient LED landscape lights. With sleek designs and a range of color temperatures, our lights create a warm and inviting ambiance that will transform your garden, patio, or driveway into a breathtaking oasis. Our weather-resistant and durable lights are built to last, ensuring you enjoy years of beauty and functionality. Upgrade your outdoor lighting with the LED Landscape Series and bring your outdoor spaces to life.