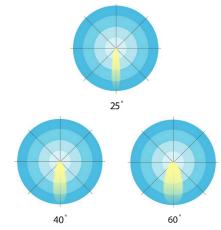

## **LED LANDSCAPE SERIES**

Experience the warm glow of the LED Landscape Series as it illuminates your outdoor spaces with energy-efficient and durable lighting.



si ve www.lironlighthay.com



# **LEDLS Landscape Series**

### Description

Introducing the LED Landscape Series: Illuminate your outdoor spaces in style with our stunning collection of energy-efficient LED landscape lights. With sleek designs and a range of color temperatures, our lights create a warm and inviting ambiance that will transform your garden, patio, or driveway into a breathtaking oasis. Our weather-resistant and durable lights are built to last, ensuring you enjoy years of beauty and functionality. Upgrade your outdoor lighting with the LED Landscape Series and bring your outdoor spaces to life.





#### Photometrics:

#### Performance Data:

|         | 5000K  |          |
|---------|--------|----------|
| Wattage | Lumen  | Efficacy |
| 6W      | 2600lm | 130lm/W  |
| 10W     | 3120lm | 130lm/W  |