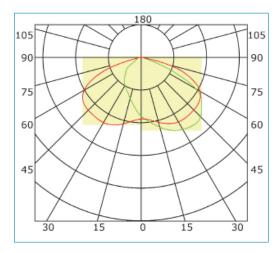

your intended target.







# **LEDFCUWP Full Cutoff Wall Pack**

## Description

The LEDFCUWP is a reliable and adaptable lighting solution, suitable for perimeter illumination to enhance safety, security, and identity. It features a rugged cast-aluminum housing that is corrosion-resistant and finished with bronze polyester powder paint for lasting durability. The product is equipped with a thermally conductive LED panel and electrical chamber that are securely protected. Additionally, four convenient holes positioned at the top, bottom, and sides of the housing enable safe and easy connection and disconnection. Overall, the LEDFCUWP delivers exceptional lighting performance and longevity, while also prioritizing user convenience and safety.



#### **Dimensions:**



## Photometrics:



### **Optional Accessories:**



#### Performance Data:

| 5000K   |        |          |
|---------|--------|----------|
| Wattage | Lumen  | Efficacy |
| 27W     | 3950lm | 146lm/W  |
| 45W     | 6350lm | 141lm/W  |
| 70W     | 9750lm | 139lm/W  |