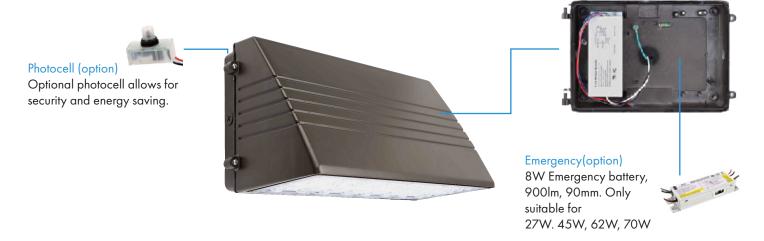

te light pollution and focus light solely on your intended target.







# **LEDFCUWP Full Cutoff Wall Pack**

## Description

The LEDFCUWP is a reliable and adaptable lighting solution, suitable for perimeter illumination to enhance safety, security, and identity. It features a rugged cast-aluminum housing that is corrosion-resistant and finished with bronze polyester powder paint for lasting durability. The product is equipped with a thermally conductive LED panel and electrical chamber that are securely protected. Additionally, four convenient holes positioned at the top, bottom, and sides of the housing enable safe and easy connection and disconnection. Overall, the LEDFCUWP delivers exceptional lighting performance and longevity, while also prioritizing user convenience and safety.



#### **Dimensions:**



## Photometrics:



### **Optional Accessories:**



#### Performance Data:

| 5000K   |        |          |
|---------|--------|----------|
| Wattage | Lumen  | Efficacy |
| 27W     | 3950lm | 146lm/W  |
| 45W     | 6350lm | 141lm/W  |
| 70W     | 9750lm | 139lm/W  |