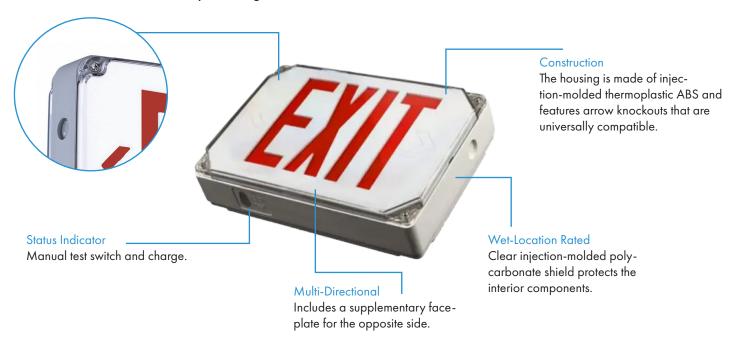

## Description

The Red Color Wet List Exit Light is a highly functional emergency light that is suitable for wet locations. Its injection-molded thermoplastic ABS housing has a UL 94V-0 flame rating, making it safe for use in emergencies. It can be mounted on walls or a universal J box mounting pattern. This light operates at 120V/277VAC dual voltage and comes with a built-in 3.6V 500mAh Nickel cadmium battery, providing a minimum of 90 minutes of emergency operation. The light also includes a test switch and charge indicator, and it takes a maximum of 24 hours to fully recharge.