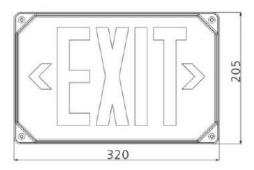

Visit us: www.lironlighting.com



## **EXIT Series**

## Description

The Red Color Wet List Exit Light is a highly functional emergency light that is suitable for wet locations. Its injection-molded thermoplastic ABS housing has a UL 94V-0 flame rating, making it safe for use in emergencies. It can be mounted on walls or a universal J box mounting pattern. This light operates at 120V/277VAC dual voltage and comes with a built-in 3.6V 500mAh Nickel cadmium battery, providing a minimum of 90 minutes of emergency operation. The light also includes a test switch and charge indicator, and it takes a maximum of 24 hours to fully recharge.



## Dimensions: