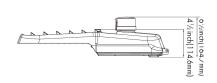

# **LEDCRH LED Street Light**

## Description

With Liron LED cobra head luminaires, you can now reliably upgrade to LED roadway lighting, saving on maintenance, operating, and energy costs, and contributing to environmental stewardship. Energy efficient, reliable, and high-performance. The Liron cobra head road light is the definitive choice for roadway lighting renovation and improving sustainability in your projects.



#### Dimensions:





#### **Photometrics:**



### **Optional Accessories:**



#### Performance Data:

| 5000K   |                   |
|---------|-------------------|
| Lumen   | Efficacy          |
| 9900lm  | 141lm/W           |
| 14595lm | 139lm/W           |
| 20000lm | 133lm/W           |
|         | 9900lm<br>14595lm |