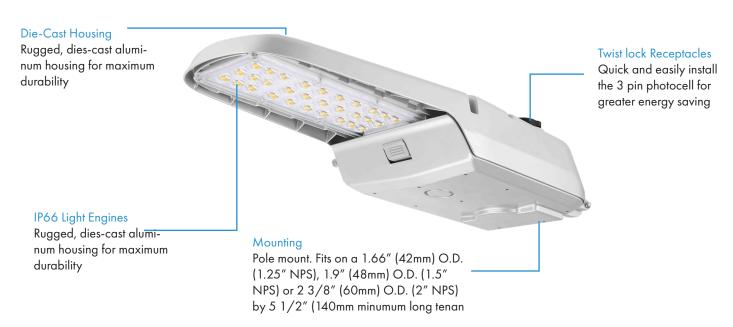

## Description

With Liron LED cobra head luminaires, you can now reliably upgrade to LED roadway lighting, saving on maintenance, operating, and energy costs, and contributing to environmental stewardship. Energy efficient, reliable, and high-performance. The Liron cobra head road light is the definitive choice for roadway lighting renovation and improving sustainability in your projects.

### **Optional Accessories:**