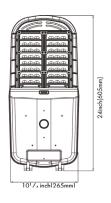

# **LEDCRH LED Street Light**

## Description

With Liron LED cobra head luminaires, you can now reliably upgrade to LED roadway lighting, saving on maintenance, operating, and energy costs, and contributing to environmental stewardship. Energy efficient, reliable, and high-performance. The Liron cobra head road light is the definitive choice for roadway lighting renovation and improving sustainability in your projects.



#### Dimensions:





#### **Photometrics:**



### **Optional Accessories:**



#### Performance Data:

| 5000K   |                   |
|---------|-------------------|
| Lumen   | Efficacy          |
| 9900lm  | 141lm/W           |
| 14595lm | 139lm/W           |
| 20000lm | 133lm/W           |
|         | 9900lm<br>14595lm |