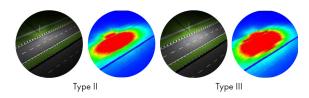

# **LEDCRH LED Street Light**

## Description

With Liron LED cobra head luminaires, you can now reliably upgrade to LED roadway lighting, saving on maintenance, operating, and energy costs, and contributing to environmental stewardship. Energy efficient, reliable, and high-performance. The Liron cobra head road light is the definitive choice for roadway lighting renovation and improving sustainability in your projects.



#### Dimensions:





#### **Photometrics:**



### **Optional Accessories:**



#### Performance Data:

| 5000K   |                   |
|---------|-------------------|
| Lumen   | Efficacy          |
| 9900lm  | 141lm/W           |
| 14595lm | 139lm/W           |
| 20000lm | 133lm/W           |
|         | 9900lm<br>14595lm |