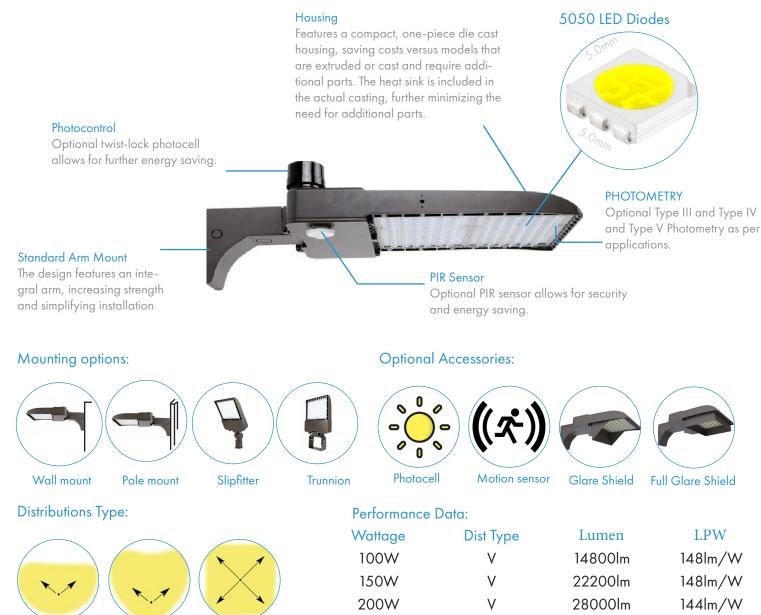

## Architecture Series Area Light

LEDAPK is a high-performance LED area luminaire designed to provide broad, even illumination over a large area. LEDAPK area lights consist of multiple LEDs that emit bright, white light with a color temperature range of 4000K to 5000K, which is similar to natural daylight. They come in a variety of wattages, lumens, and sizes to suit different lighting requirement. LEDAPK are a cost-effective and sustainable lighting solution that provide excellent illumination for a wide range of outdoor spaces.

### Medium Size: 100W/150W/200W

### Large Size: 240W/300W/350W

35000lm

43700lm

51000lm

V

V

V

148lm/W

146lm/W

146lm/W

240W

300W

350W

Type IV

Type V

Type III