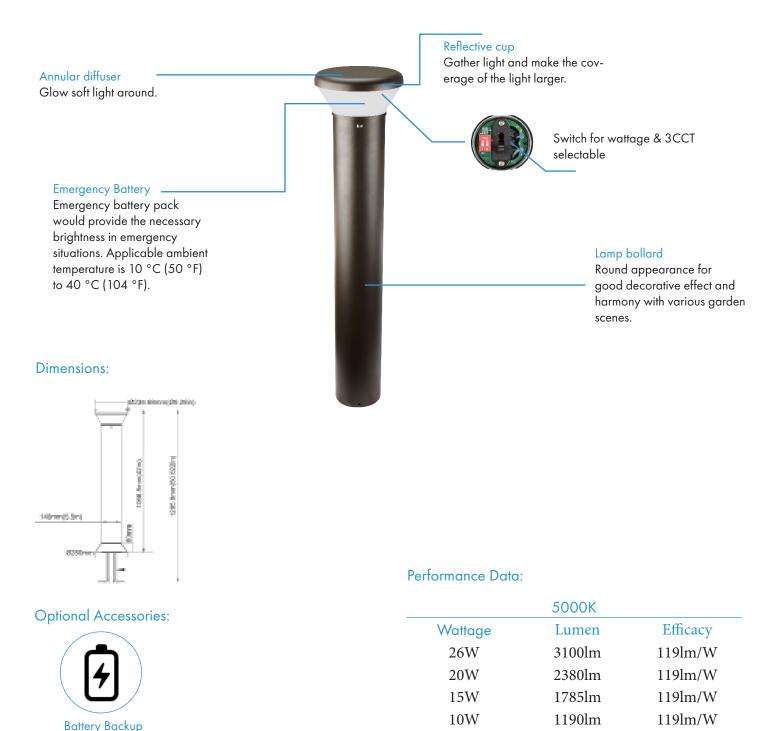

## Description

The LED bollard is a sleek and stylish outdoor lighting solution that combines energy efficiency with functionality. With its compact design and powerful LED light, it provides a bright and welcoming illumination to pathways, driveways, and gardens, while also enhancing the aesthetics of any outdoor space. The LED bollard is durable and weather-resistant, making it a reliable option for outdoor lighting needs. Its low energy consumption and long lifespan make it an eco-friendly choice, and its simple installation process ensures that anyone can enjoy the benefits of this innovative lighting solution.