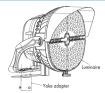

## **Optional Accessories**

#### Yoke Adaptor

- SKU: SPL-TRSPA
- Provided to apply the fixutre on a  $2\ 3/8"$  tenon for easy installation.