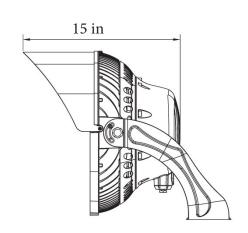

#### **Dimensions**

### **Product Performance Standard**

| Size          | 15 x 20 x 16 inch | Power Factor                     | 90%                             |  |
|---------------|-------------------|----------------------------------|---------------------------------|--|
| Weight        | 45 lb             | Life Span                        | 50,000 Hrs                      |  |
| IP Rate       | IP65              | Dimmable                         | 1-10V Dimmable                  |  |
| Color Temp    | 4000K/5000K       | Efficacy                         | Up to 146 lm/W                  |  |
| CRI           | 70                | Warranty                         | 10 Years                        |  |
| Input Voltage | 200-480V          | Ambient Operation<br>Temperature | -40C° (-40°F)<br>~ 55C° (131°F) |  |