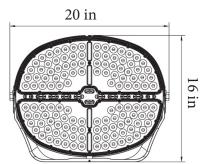

#### **Dimensions**

### **Product Performance Standard**

| Size          | 15 x 20 x 16 inch | Power Factor                     | 90%                             |  |
|---------------|-------------------|----------------------------------|---------------------------------|--|
| Weight        | 45 lb             | Life Span                        | 50,000 Hrs                      |  |
| IP Rate       | IP65              | Dimmable                         | 1-10V Dimmable                  |  |
| Color Temp    | 4000K/5000K       | Efficacy                         | Up to 146 lm/W                  |  |
| CRI           | 70                | Warranty                         | 10 Years                        |  |
| Input Voltage | 200-480V          | Ambient Operation<br>Temperature | -40C° (-40°F)<br>~ 55C° (131°F) |  |