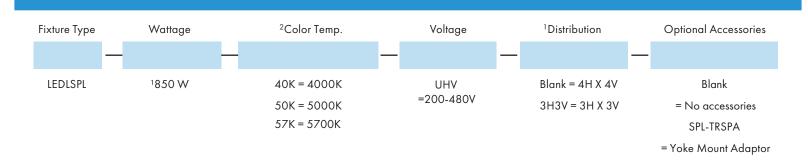

## **Ordering Guide** Example: LEDLSPL 850W 50K

Notes: 1. 4H X 4V is standard distribution lens, optional 3H X 3V distribution lens, consult factory for availability. 2. Standard CCT is 5700K, optional 4000K and 5000K is special order, consult factory for availability.