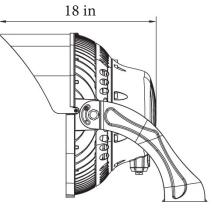

# **Product Performance Standard**

| Size          | 15 x 20 x 16 inch | Power Factor                     | 90%                             |
|---------------|-------------------|----------------------------------|---------------------------------|
| Weight        | 45 lb             | Life Span                        | 50,000 Hrs                      |
| IP Rate       | IP65              | Dimmable                         | 1-10V Dimmable                  |
| Color Temp    | 4000K/5000K/5700K | Efficacy                         | Up to 142 lm/W                  |
| CRI           | 70                | Warranty                         | 10 Years                        |
| Input Voltage | 200-480V          | Ambient Operation<br>Temperature | -40C° (-40°F)<br>~ 55C° (131°F) |

# 23 in

**Dimensions** 