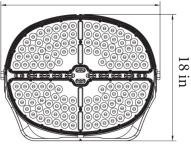

# **Product Performance Standard**

| Size          | 15 x 20 x 16 inch | Power Factor                     | 90%                             |
|---------------|-------------------|----------------------------------|---------------------------------|
| Weight        | 45 lb             | Life Span                        | 50,000 Hrs                      |
| IP Rate       | IP65              | Dimmable                         | 1-10V Dimmable                  |
| Color Temp    | 4000K/5000K/5700K | Efficacy                         | Up to 142 lm/W                  |
| CRI           | 70                | Warranty                         | 10 Years                        |
| Input Voltage | 200-480V          | Ambient Operation<br>Temperature | -40C° (-40°F)<br>~ 55C° (131°F) |

# 23 in

**Dimensions** 