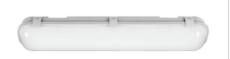

# **2VT Series** Vapor Tight

#### **Features**

- Durable polycarbonate housing
- Polycarbonate latches
- Includes sealed conduit adaptor for 1/2" conduit
- Ribbed frosted polycarbonate lens
- 0-10V dimming driver
- Surface mount
- Compatible with motion sensor