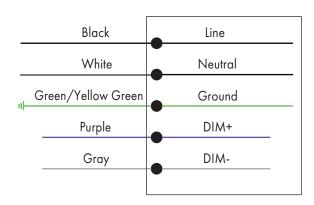

## Wiring Diagram

CORD/ SUPPLY WIRING LUMINAIRE

Scan the QR code or visit www.lironlighting.com/product/led2vt for the complete luminaire installation guide.

Note: