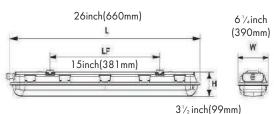

# **2VT Series** Vapor Tight

## Fixture Type:

**Project Name:** 

Location:

Date:

#### **Features**

- Durable polycarbonate housing
- Polycarbonate latches
- Includes sealed conduit adaptor for 1/2" conduit
- Ribbed frosted polycarbonate lens
- 0-10V dimming driver
- Surface mount
- Compatible with motion sensor



## **Dimension**





#### **Product Performance Standard**

| Size          | 2FT               | Power Factor                     | ≥90%                           |
|---------------|-------------------|----------------------------------|--------------------------------|
| Weight        | 6 lb              | LED lifespan                     | 50,000 Hrs                     |
| Color Temp    | 4000K             | Dimmable                         | 0-10V Dimming                  |
| CRI           | 80                | Warranty                         | 5 Years                        |
| Input Voltage | 120-2 <i>77</i> V | Ambient Operation<br>Temperature | -40C° (-40°F)<br>~56C °(133°F) |

Ordering Guide Example: LED2VT 4FT 45W 50K



LED2VT Rev 4-5-2021 PAGE 1 of 2



| Fixture Ty   | ype: |
|--------------