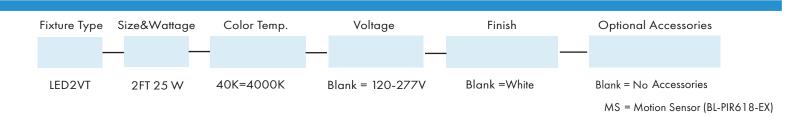

Ordering Guide Example: LED2VT 4FT 45W 50K

LED2VT Rev 4-5-2021 PAGE 1 of 2

| Fixture Ty   | ype: |
|--------------|------|
| Project Name | e:   |
| Location:    |      |
| Date:        |      |

## **Product Information**

|        |         | 4000K  |          | 5000K  |          |
|--------|---------|--------|----------|--------|----------|
| LENGTH | WATTAGE | LUMEN  | EFFICACY | LUMEN  | EFFICACY |
| 2'     | 25W     | 3075lm | 123lm/W  | 3125lm | 125lm/W  |