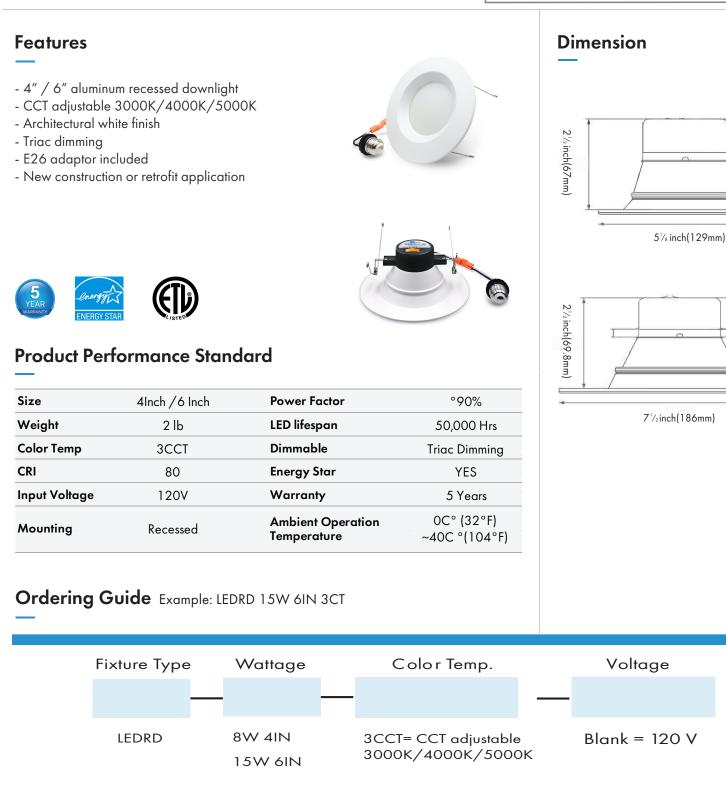

## **RD Series** Recessed Downlight

| <b>Fixture</b> | Type: |
|----------------|-------|
|----------------|-------|

Project Name:

Location:

Date:

LEDRD Rev 4-5-2021

l inch(24mm

inch(24mm)

**RD Series** Retrofit Recessed Downlight

Fixture Type:

**Project Name:** 

Location:

Date: