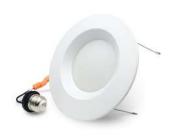

#### **Features**

- 4" / 6" aluminum recessed downlight
- CCT adjustable 3000K/4000K/5000K
- Architectural white finish
- Baffle recessed lighting trim
- Triac dimming
- E26 adaptor included
- New construction or retrofit application