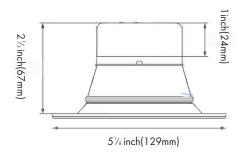

#### **Dimension**

Ordering Guide Example: LEDRD 15W 6IN 3CT

LEDRD Rev 4-5-2021