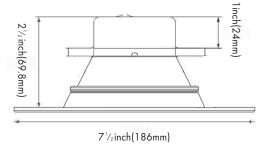

#### **Dimension**

Ordering Guide Example: LEDRD 15W 6IN 3CT

LEDRD Rev 4-5-2021