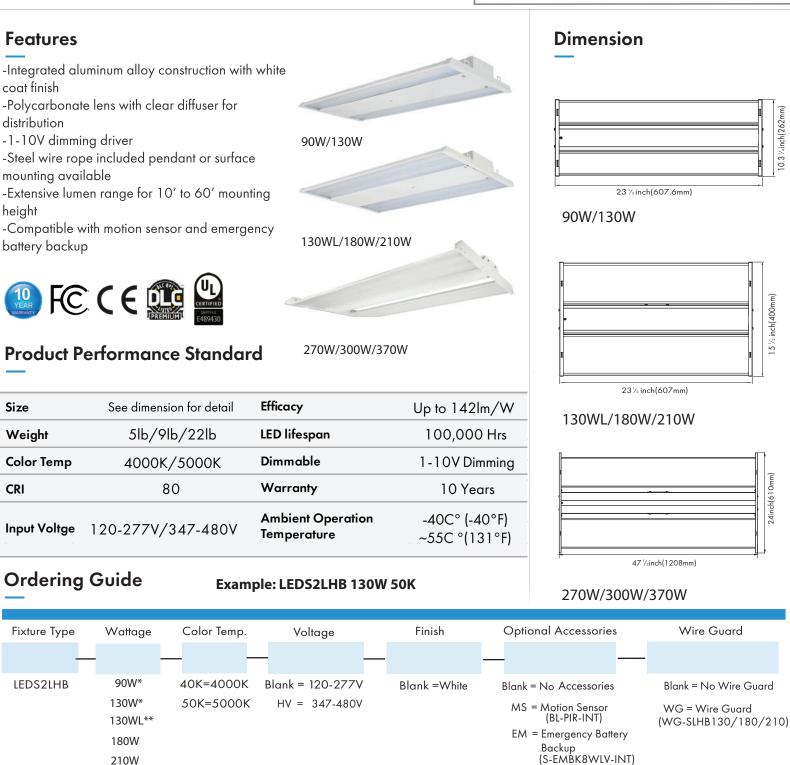

# 

**S2LHB Series** G2 Linear High Bay

# **Fixture Type:**

**Project Name:** 

Location:

Date:

Note: \*90W & 130W choice of emergency battery or motion sensor (not both) \*\*130WL/180W/210W/270W/300W/370W will accept emergency battery and motion sensor(both)

Emergency battery is not optional for the high voltage fixture.

LEDS2LHB Rev 12-16-2021 PAGE 1 of 3

10.3 ¼inch(262mm

15 ½ inch(400mm

24inch(610mm

270W 300W 370W (S-EMBK16WLV-INT)

**S2LHB Series** G2 Linear High Bay

## **Product Information**

|         | 4000K   |          | 5000K   |          |
|---------|---------|----------|---------|----------|
| WATTAGE | LUMEN   | EFFICACY | LUMEN   | EFFICACY |
| 90W     | 12600lm | 140lm/W  | 12600lm | 140lm/W  |
| 130W    | 18500lm | 142lm/W  | 18500lm | 142lm/W  |
| 130WL   | 18500lm | 142lm/W  | 18500lm | 142lm/W  |
| 180W    | 25200lm | 140lm/W  | 25200lm | 140lm/W  |
| 210W    | 29000lm | 138lm/W  | 29000lm | 138lm/W  |
| 270W    | 37000lm | 137lm/W  | 37000lm | 137lm/W  |
| 300W    | 41500lm | 138lm/W  | 41500lm | 138lm/W  |
| 370W    | 50500lm | 136lm/W  | 50500lm | 136lm/W  |

#### **Optional Accessories**

| <b>PIR - Motion Sensor</b><br>- SKU: BL-PIR-INT<br>- Internal PIR motion sensor is field installed or pre-installed by request                                  |
|-----------------------------------------------------------------------------------------------------------------------------------------------------------------|
| 8 Watt Emergency Battery Backup                                                                                                                                 |
| - SKU: S-EMBK16WLV-INT<br>- Internal battery backup is field installed or pre-installed by request<br>- Delivered 1,120 lumen 90 min for emergency use          |
| 16 Watt Emergency Battery Backup                                                                                                                                |
| - SKU: S-EMBK16WLV-INT<br>- Internal battery backup is field installed or pre-installed by request<br>- Delivered 2,240 lumen 90 min for emergency use          |
| Wire Guard                                                                                                                                                      |
| - SKU: WG-SLHB 130/180/210<br>- Excellent choice for linear bay in larger warehouse, retail application or<br>industrial building where lamp protection is need |

For the accessories detail, please visit www.lironlighting.com/product\_categories/add-on-accessories