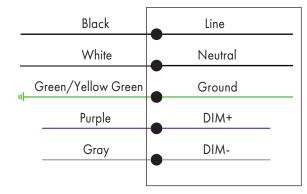

Emergency battery is not optional for the high voltage fixture.

LEDS2LHB Rev 12-16-2021 PAGE 1 of 3

10.3 ¼inch(262mm

15 ½ inch(400mm

24inch(610mm

270W 300W 370W (S-EMBK16WLV-INT)

**S2LHB Series** G2 Linear High Bay