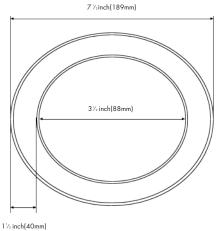

#### **Product Performance Standard**

| Size          | 6 Inch            | Power Factor                     | ≥90%                        |
|---------------|-------------------|----------------------------------|-----------------------------|
| Weight        | 2 lb              | LED lifespan                     | 50,000 Hrs                  |
| Color Temp    | 3000K-4000K-5000K | Dimmable                         | Taric Dimming               |
| CRI           | 80                | Energy Star                      | YES                         |
| Input Voltage | 120V              | Warranty                         | 5 Years                     |
| Wet Location  | YES               | Ambient Operation<br>Temperature | 0C° (32°F)<br>~40C °(104°F) |