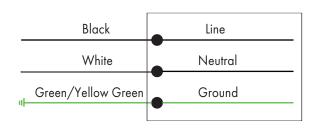

## Wiring diagram

CORD/ SUOOLY WIRING LUMINAIRE

Scan the QR code or visit www.lironlighting.com/products/leddd for the complete luminaire installation guide.

| 14016. |  |
|--------|--|
|        |  |
|        |  |
|        |  |
|        |  |
|        |  |
|        |  |
|        |  |
|        |  |
|        |  |
|        |  |
|        |  |
|        |  |
|        |  |
|        |  |
|        |  |
|        |  |
|        |  |
|        |  |
|        |  |
|        |  |