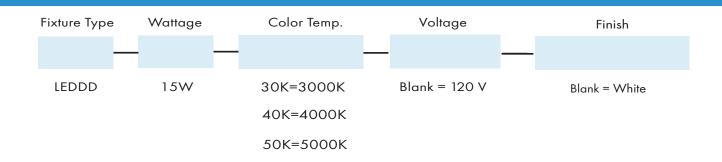

### Ordering Guide Example: LEDDD 15W 30K

PAGE 1 of 3

| Fixture Type: |
|---------------|
| Project Name: |
| Location:     |
| Date:         |