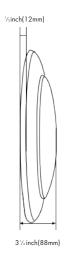

#### **Product Performance Standard**

| Size          | 6 Inch            | Power Factor                     | ≥90%                        |
|---------------|-------------------|----------------------------------|-----------------------------|
| Weight        | 2 lb              | LED lifespan                     | 50,000 Hrs                  |
| Color Temp    | 3000K-4000K-5000K | Dimmable                         | Taric Dimming               |
| CRI           | 80                | Energy Star                      | YES                         |
| Input Voltage | 120V              | Warranty                         | 5 Years                     |
| Wet Location  | YES               | Ambient Operation<br>Temperature | 0C° (32°F)<br>~40C °(104°F) |